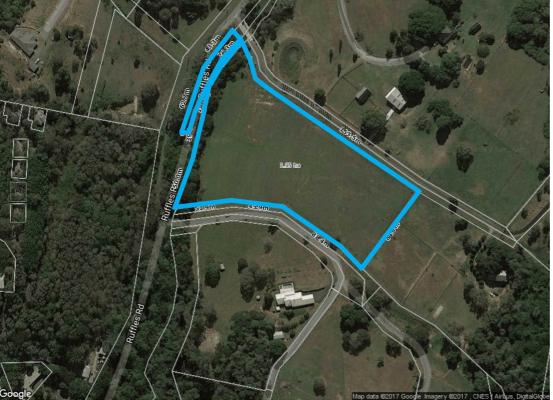

## **BUILD YOUR DREAM HOME HERE!**

This truly exceptional property is a must see for anyone looking to build their DREAM HOME on almost 5 acres or 1.95 hectares, with the convenience of close access to major amenities in Pimpama and Upper Coomera, this is your chance to purchase a slice of acreage Heaven. A bridge across Hotham Creek connects you to Ruffles Road, just like in a Fairy-tale.

As the Brisbane to Gold Coast corridor grows, this beautiful land will only get more sought after – especially given the gently sloping, usable nature of the land surrounded by quality acreage homes.

Despite offering the tranquillity of acreage living, you will find yourself only minutes away from everything you need, including schools, shopping and amenities.