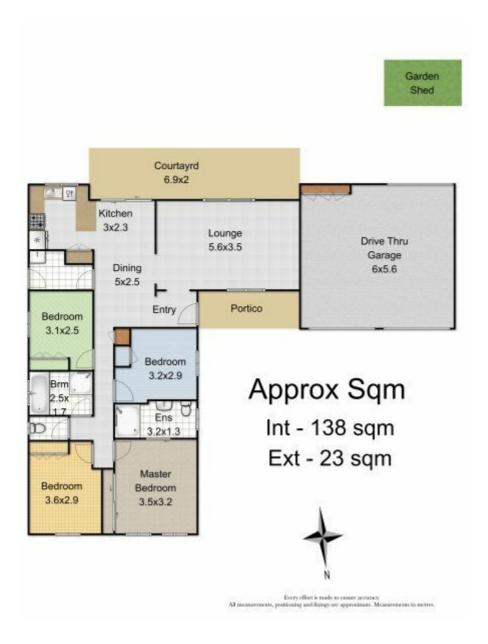

## 4 BEDROOM, 2 BATH, 2 CAR FAMILY HOME

Peter Pretorius with @Realty is proud to present 17 Compass Street, Caboolture South, Q, 4510.

Your four bedroom with two bathrooms and a double lock-up garage in Caboolture self is very well located half way between Morayfield shopping centre and the Caboolture hub.

Situated at the very end of a quiet cul-de-sac in Flinders Waters, you could walk your children to the nearby bust stop to school, shopping or the local train stations.

Your fully fenced yard is complemented by a double lock-up gate in the front and drive-through access through a garage door to the rear. The fully enclosed back yard is also complimented by a garden locker or garden shed.

Your carpeted master bedroom with built-in cupboards comes with a large en-suite bathroom and sizeable walk-in robe. All three remainder bedrooms are carpeted with built-in cupboards.

The second bathroom contains a sizeable bath, shower and vanity with tiled floor. The laundry is complimented by ample cupboard space and separate side exit to the outside washing line.

The remainder living areas are white tiled white ceramic whilst the lounge is complimented by a reverse cycle air conditioner.

A concreted drive-way extends roadside to the double lock garage which has a rear roller door proving drive-thru access to the rear of your property.

## 4 BED | 2 BATH | 0 CAR

PRICE: \$329,000

OPEN FOR INSPECTION: N/A

Peter Pretorius 0413484963 peterp@atrealty.com.au www.atrealty.com.au

Disclaimer: Please note this floor plan is for marketing purposes and is to be used as a guide only. All dimensions are estimates only and may not be exact measurements.