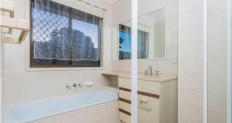

Your carpeted master bedroom with built-in cupboards comes with a large en-suite bathroom and sizeable walk-in robe. All three remainder bedrooms are carpeted with built-in cupboards.

The second bathroom contains a sizeable bath, shower and vanity with tiled floor. The laundry is complimented by ample cupboard space and separate side exit to the outside washing line.