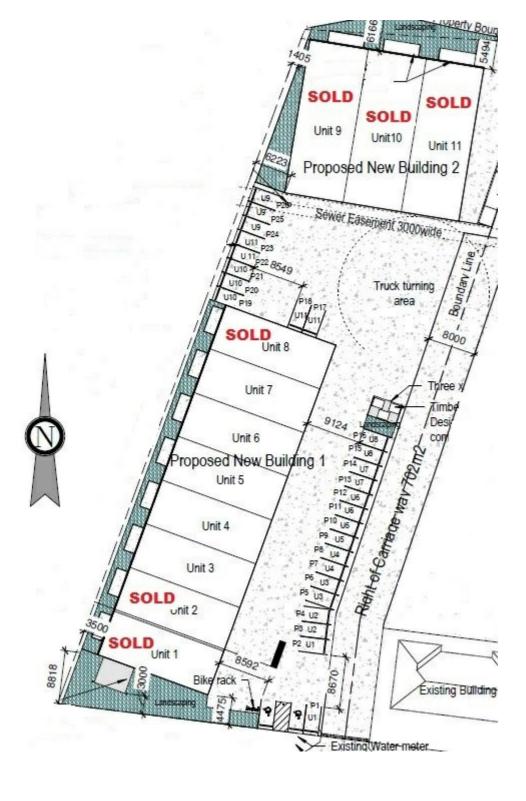

## FLOOD FREE FACTORIES READY TO OCCUPY - ONLY ONE LEFT!

Only 1 remains unsold!
8 New Strata Titled Concrete Tilt Panel Factories
Out of FLOOD
Bathroom Including shower to each Factory unit
Kitchenette
2 allocated car parks per unit
Suitable for mezzanine floor
Wired for 3 Phase Power
Wired for NBN
Remote 4.8m High Rolla Door
ready to occupy or rent
Price excludes GST