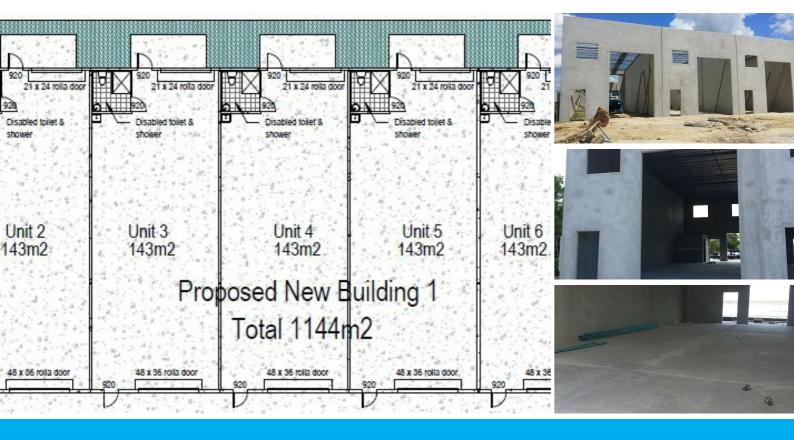

## FLOOD FREE FACTORIES READY TO OCCUPY - ONLY ONE LEFT!

Only 1 remains unsold!
8 New Strata Titled Concrete Tilt Panel Factories
Out of FLOOD
Bathroom Including shower to each Factory unit
Kitchenette
2 allocated car parks per unit
Suitable for mezzanine floor
Wired for 3 Phase Power
Wired for NBN
Remote 4.8m High Rolla Door
ready to occupy or rent
Price excludes GST