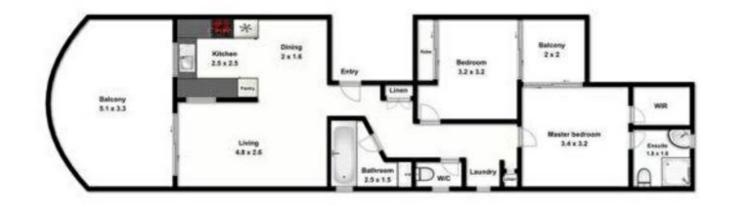

#### Unit 11/12 Little Street, Albion Approx Int: 95m<sup>3</sup>

"All floor plan details are for informational purposes only. The measurements and layout displayed are approximate.

Disclaimer: Please note this floor plan is for marketing purposes and is to be used as a guide only. All dimensions are estimates only and may not be exact measurements.