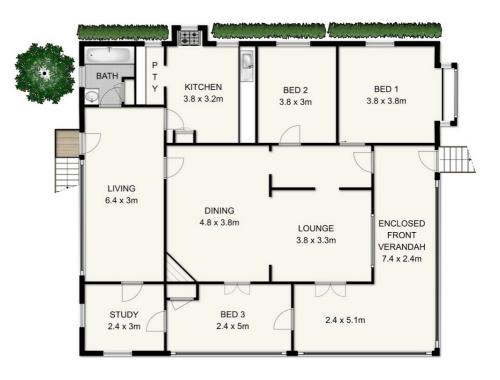

#### 64 SWAN TCE, WINDSOR

This plan is not to scale. Areas and dimensions are approximate and therefore plan should only be used for illustrative purposes. Plants are decorative only. Floor Plan by wideangles.com.au

INT: 173 sqm CAR: 29 sqm TOTAL: 202 sqm

Disclaimer: Please note this floor plan is for marketing purposes and is to be used as a guide only. All dimensions are estimates only and may not be exact measurements.