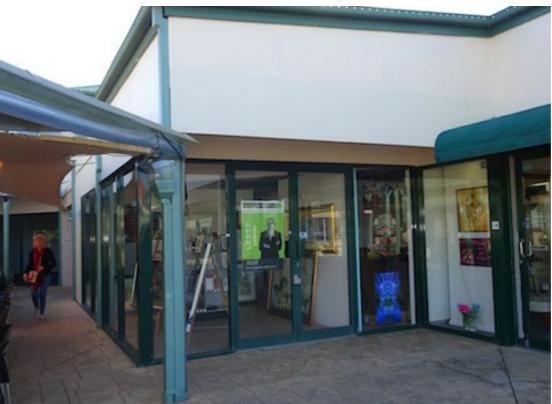

### FITTED SHOP!!

Located at Oxenford Square Shopping Centre just off the M1, this shopping centre has approximately 26 speciality shops. The shop itself is 47 sqm and was previously a beauty salon. The shop is still fitted out as a beauty salon and has separate rooms with own kitchenette however other businesses are welcome.

The shop has a corner position within the square and is opposite Don Angelo Pizzeria and next door to Art Creations Picture Framing. Other tenants nearby within Oxenford Square are Australia Post, Bank of Queensland and The Fresh Pantry to name a few.