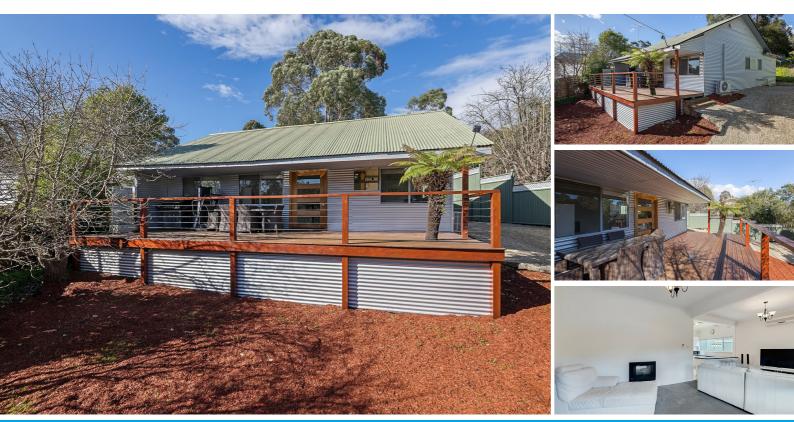

## SOLD - CONTACT WAYNE HUTCHINSON FOR DETAILS

Sold: Wow what an opportunity, This spacious 3 bedroom home is a great start for first home buyers or builder renovator, Boasting 847m2 land (Approx) Brilliant location, Large front deck perfect for BBq's and entertaining, Large lounge room, Open Kitchen and dining area, Renovated bathroom with frameless shower screen, Freestanding bath, Large vanity,

Whilst some of the work has been done there's more needed, so you get to finish the home how you want.

The 3 bedrooms are generous in size, Rear sunroom, Reverse cycle Air-conditioned,

- 3 Bedrooms
- Large Deck
- Large 847 m2 Block of land
- Opportunity to finish your way
- Potential to Redevelop
- Close to transport