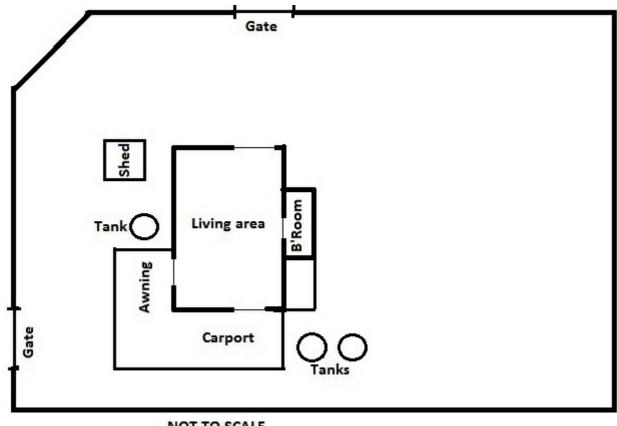

## A GREAT FIND HERE!

Attention all you fishing enthusiasts, looks what's available for sale in Cleveland Palms. Located on a 602 sq.m corner allotment, with the bonus of full and secure fencing with double gates on 2 sides, is this lovely shed conversion.

The premises is open planned and features a functional and recently installed kitchen, an attached bathroom, sliding doors to three sides, a big split-system air-conditioner and plenty of extra space.

Outside there's a 'L' shaped awning attached that could be used as a single carport and an entertainment area, as well there's 3 rainwater tanks, pumps, a garden shed, masonry block barbecue and a couple of fruit trees in the back yard that's big enough to add another shed. This lovely property is ready for new owners, call today and arrange for an inspection.

## 1 BED | 1 BATH | 1 CAR

PRICE: \$99,000

OPEN FOR INSPECTION: N/A

Gerard Black 0426779633 gerardblack@atrealty.com.au www.atrealty.com.au

**NOT TO SCALE** 

Disclaimer: Please note this floor plan is for marketing purposes and is to be used as a guide only. All dimensions are estimates only and may not be exact measurements.