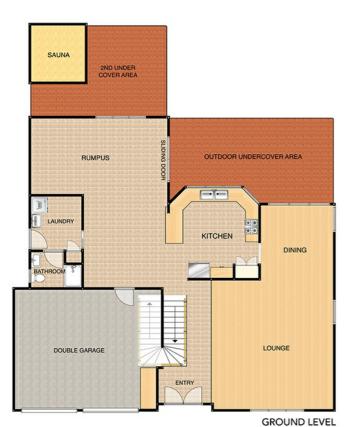

## 4 BED | 3 BATH | 0 CAR

PRICE:

Price by negotiation.

**OPEN FOR INSPECTION:** 

N/A

Kim Baruzza 0438869666 kim.baruzza@atrealty.com.au www.atrealty.com.au

FIRST LEVEL

FLOOR PLAN:
10 LENAE COURT - MURRUMBA DOWNS

Disclaimer: Please note this floor plan is for marketing purposes and is to be used as a guide only. All dimensions are estimates only and may not be exact measurements.