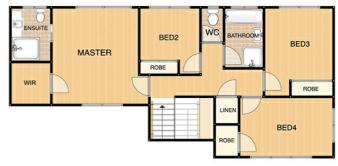

## 4 BED | 3 BATH | 0 CAR

PRICE:

Price by negotiation.

**OPEN FOR INSPECTION:** 

N/A

Kim Baruzza 0438869666 kim.baruzza@atrealty.com.au www.atrealty.com.au

FIRST LEVEL

FLOOR PLAN:
10 LENAE COURT - MURRUMBA DOWNS

Disclaimer: Please note this floor plan is for marketing purposes and is to be used as a guide only. All dimensions are estimates only and may not be exact measurements.