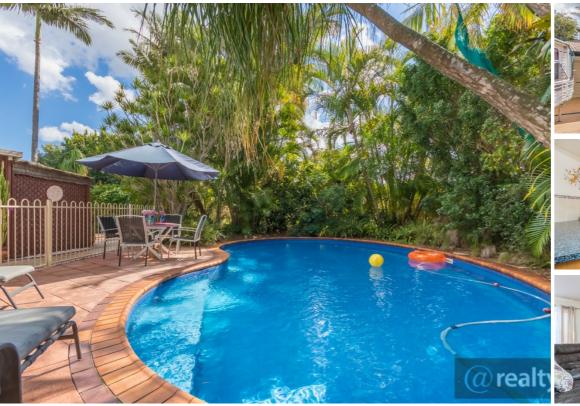

## LARGE FAMILY HOME WITH ALL THE TRIMMINGS

We are proud to present this Resort-style home in Murrumba Downs! This stunning highset home is built to enjoy. There is a recently replaced kitchen with slate floors which flows out to the outdoor entertainment area featuring an in-ground pool, sauna, and a gym area plus a large paved area under the patio to relax while having a drink and BBQ. The bedrooms all take Queen size beds and there are two separate living areas with room for all the family.