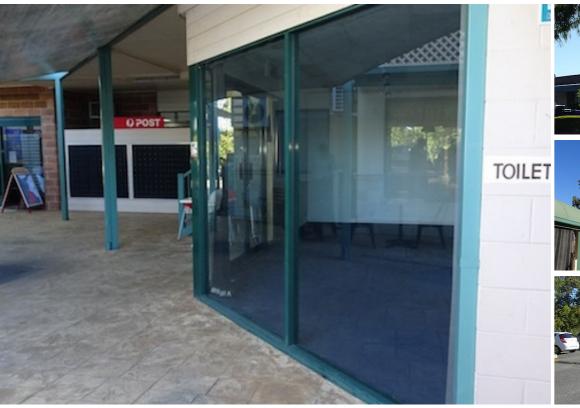

### **AUSTRALIA POST NEXT DOOR!!1**

Located at Oxenford Square Shopping Centre just off the M1, this shopping centre has approximately 26 speciality shops. The shop itself is 57 sqm and adjacent to Australia Post and opposite The Fresh Pantry.. The shop is an open space and all businesses are welcome.

Other tenants nearby within Oxenford Square are Don Angelo Pizzeria, Bank of Queensland and The Fresh Pantry to name a few.

A great community of shops looking for other energetic tenants. For further information or an inspection please contact Christopher@atrealty.com.au or 0404 838 790