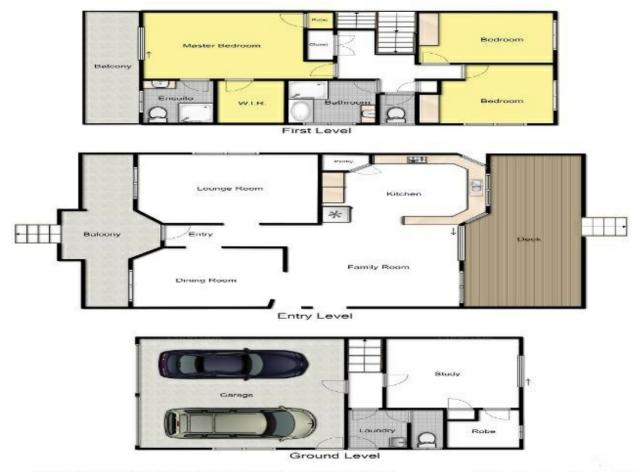

Upstairs are three spacious bedrooms. The master bedroom has a walk-in-robe, ensuite, and best of all, a veranda to take in the stunning views. The two bedrooms have built-in-robes and are serviced by a separate bathroom and toilet.

The fourth bedroom, which can easily be utilised as a study or rumpus room, is on the ground floor and has access to the third toilet. The two-car garage is located on ground floor as well. There is also a shed on the property for extra car space and storage.

#### 4 BED | 2 BATH | 0 CAR

PRICE: \$825,000

OPEN FOR INSPECTION: N/A

Gayle Twigg 0418746497 gayle@atrealty.com.au www.atrealty.com.au

Whilst every attempt has been made to ensure accuracy, Floorplans are representative & should be used as a guide only.

Disclaimer: Please note this floor plan is for marketing purposes and is to be used as a guide only. All dimensions are estimates only and may not be exact measurements.

Gayle Twigg 0418746497 gayle@atrealty.com.au www.atrealty.com.au