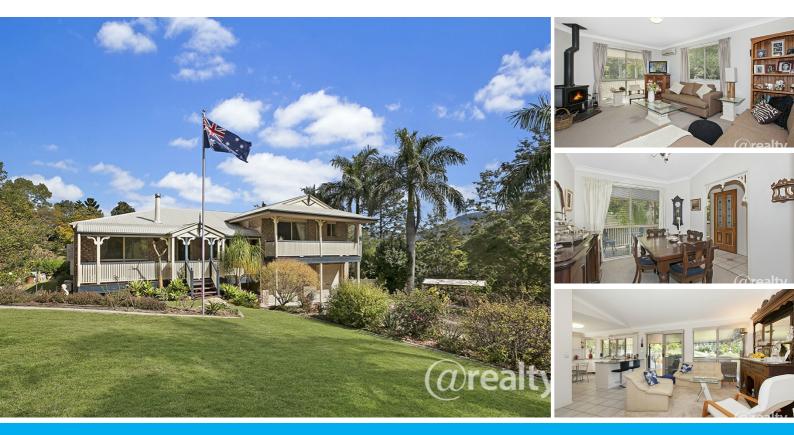

### MOUNTAIN VIEWS IN SAMFORD VALLEY

Located in a quiet cul de sac, this charming north-facing home sits on one acre of lush green land, has its own natural dam, and is surrounded by uninterrupted mountain views – peace really can be found less than one hour from the CBD.

Making the most of its surroundings, this split level home has three wooden verandas to take in the views of Mt O'Reilly, Mt Nebo and Mt Glorious ranges. At entry level you walk into a home that is warm and inviting, with separate lounge and dining rooms that flow into the heart of the home – the open plan kitchen and family room.

The large kitchen, complete with gas cooktop, pyrolytic oven, new dishwasher and walk-inpantry, spills onto the largest of the three covered verandas – making the transition from indoor to outdoor living effortless. This rear veranda is perfect for entertaining with a servery window straight from the kitchen, ample space to spread out and it looks onto the beautifully kept yard, so you can keep an eye on children or pets.

Upstairs are three spacious bedrooms. The master bedroom has a walk-in-robe, ensuite, and best of all, a veranda to take in the stunning views. The two bedrooms have built-in-robes and are serviced by a separate bathroom and toilet.

The fourth bedroom, which can easily be utilised as a study or rumpus room, is on the ground floor and has access to the third toilet. The two-car garage is located on ground floor as well. There is also a shed on the property for extra car space and storage.

This peaceful property will keep any green-thumb happy with a host of fruit trees, including mango, custard apples and passionfruit, and established gardens – all that is required is some upkeep while taking in the spectacular views. Features:

1 acre with established fruit trees and natural dam

4 bedrooms 2 bathrooms 3 toilets 3 verandas Combustion heater 2-car garage

2-car garage 6m by 3m shed 5000 liter rain water tank Town water