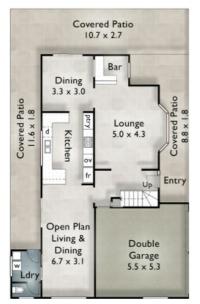

### 68 Glen Ayr Drive BANORA POINT

4 Bedrooms | 2 Bathrooms + Downstairs Toilet | 2 Car Internal 204m² | Patio 67m² | Total 271m² or 29 Squares

**GROUND FLOOR** 

FIRST FLOOR

SITE PLAN

GLEN AYR DRIVE

Whilst every attempt has been made to ensure the accuracy of the floor plan, measurements of doors, windows, rooms and any other items are approximate and no responsibility is taken for any error, omission or misstatement. This plan is for illustrative purposes only and should be used as such by any prospective purchaser.

Disclaimer: Please note this floor plan is for marketing purposes and is to be used as a guide only. All dimensions are estimates only and may not be exact measurements.