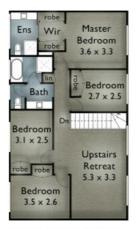

### 68 Glen Ayr Drive BANORA POINT

4 Bedrooms | 2 Bathrooms + Downstairs Toilet | 2 Car Internal 204m² | Patio 67m² | Total 271m² or 29 Squares

**GROUND FLOOR** 

FIRST FLOOR

SITE PLAN

GLEN AYR DRIVE

Whilst every attempt has been made to ensure the accuracy of the floor plan, measurements of doors, windows, rooms and any other items are approximate and no responsibility is taken for any error, omission or misstatement. This plan is for illustrative purposes only and should be used as such by any prospective purchaser.

Disclaimer: Please note this floor plan is for marketing purposes and is to be used as a guide only. All dimensions are estimates only and may not be exact measurements.