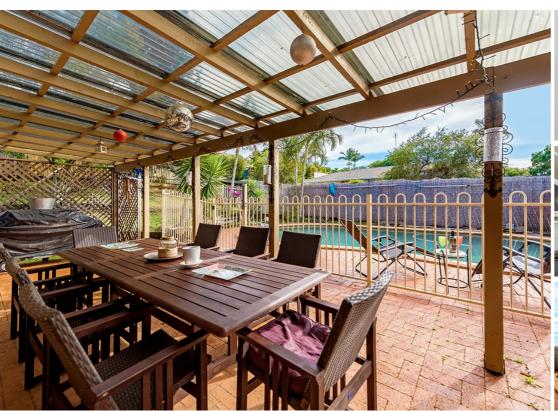

# SELLER SAYS IT TIME TO MOVE!!! BEST VALUE IN BANORA!!!

First Home Owner and Astute Investors

Enter into this gorgeous, solid brick home through the foyer and into a spacious open plan. The large kitchen/dining/living areas flow gracefully in to one another and a lovely covered patio adjoins the space offering generous natural light. At the other end of the kitchen, a beautiful formal dining room allows access to an elegant yet comfortable formal lounge – wonderful for entertaining. Upstairs, the light filled master bedroom with ensuite and walk through robe is extremely spacious. Three additional, large double bedrooms and an additional bath offer even more room. A rumpus area allows kids to have their own space, or would be perfect for a fifth bedroom as needed. All the sleeping areas are upstairs allowing for a peaceful retreat, preserving the downstairs for the living areas. Entertaining is a dream with the covered patios and outdoor areas - ideal for outdoor dining. Also find a convenient garden shed on concrete slabs to the side of the house. A fantastic salt water pool is located on the other side of the property where the family will enjoy many hours of fun on those hot summers days. KEY FEATURES:

- 4 large bedrooms
- Master with built in robes, ensuite
- Open plan kitchen/dining and Lounge Separate laundry
- Separate downstairs toilet
- colour bond patios
- Double Lock up garage

ADDITIONAL FEATURES: