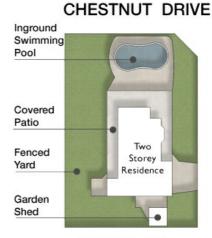

### 68 Glen Ayr Drive BANORA POINT

4 Bedrooms | 2 Bathrooms + Downstairs Toilet | 2 Car Internal 204m² | Patio 67m² | Total 271m² or 29 Squares

**GROUND FLOOR** 

FIRST FLOOR

SITE PLAN

GLEN AYR DRIVE

Whilst every attempt has been made to ensure the accuracy of the floor plan, measurements of doors, windows, rooms and any other items are approximate and no responsibility is taken for any error, omission or misstatement. This plan is for illustrative purposes only and should be used as such by any prospective purchaser.

Disclaimer: Please note this floor plan is for marketing purposes and is to be used as a guide only. All dimensions are estimates only and may not be exact measurements.