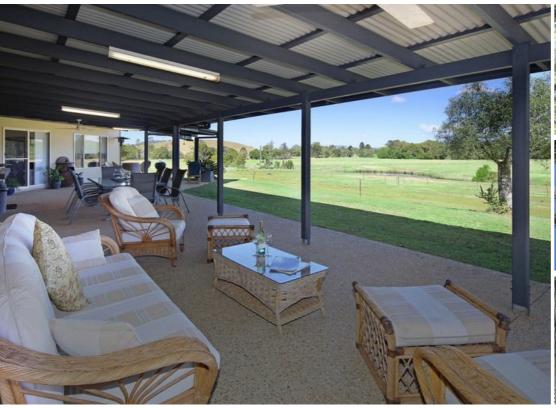

The house itself offers an open plan living space flowing out to an extensive outdoor entertaining area perfect for family gatherings over looking the land. All bedrooms are a good size and feature fans, BIR and scenic views. The Master suite is a true haven boasting it's own parents retreat living area, a spacious en-suite with spa bath and walk in robe.

MAIN FEATURES

- Modern 14 year old family home
- -Beautiful outlook towards the river
- -3 Bay Shed with 3 phase power
- -6 fenced paddocks with gravity fed troughs
- -Plenty of water with approx 60,000 litres of tank water, a dam and creek
- 2.5 kw Solar power
- Nicely landscaped grounds, with a small citrus orchard
- -School Bus stop on the road