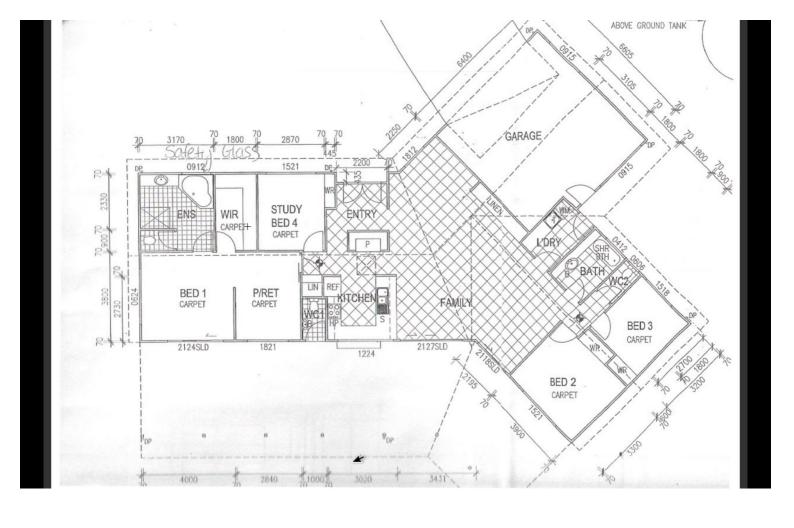

The house itself offers an open plan living space flowing out to an extensive outdoor entertaining area perfect for family gatherings over looking the land. All bedrooms are a good size and feature fans, BIR and scenic views. The Master suite is a true haven boasting it's own parents retreat living area, a spacious en-suite with spa bath and walk in robe.

## 4 BED | 2 BATH | 5 CAR

PRICE:

OFFERS OVER \$1,300,000

**OPEN FOR INSPECTION:** 

N/A

Tracy Fishburn 0449141349 tracy@atrealty.com.au www.atrealty.com.au

Disclaimer: Please note this floor plan is for marketing purposes and is to be used as a guide only. All dimensions are estimates only and may not be exact measurements.