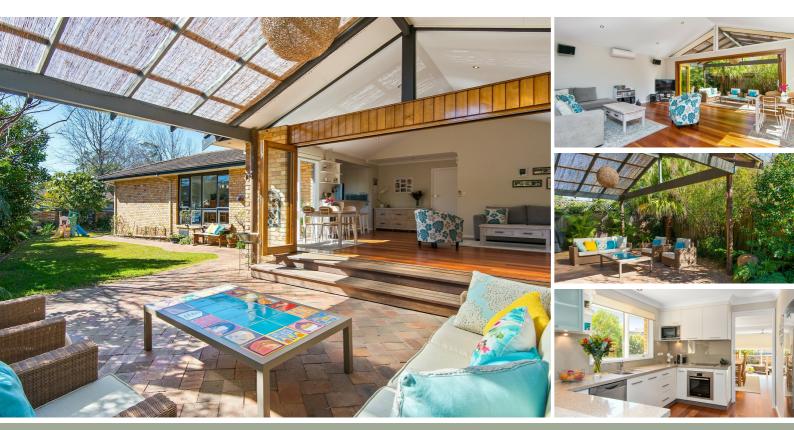

### THE ULTIMATE FAMILY ENTERTAINER IN A KEY LOCATION

Fully fenced and privately located from the street, this large impressive family home on 696sqm, is bathed in north facing light and warmth. Vast open plan living and dining areas flow seamlessly through glass bi-fold doors to relaxed outdoor living and level gardens. Entertaining with family and friends will be a breeze or just enjoy a quiet relaxing weekend at home. This much-loved family home is offered for sale for the first time in 34 years.

- Contemporary style and finishes, immaculately maintained and presented
- Sleek ceaserstone kitchen offering ample cupboard space, dishwasher and breakfast bar
- Spacious bedrooms, the master with walk-through robe to ensuite includes double shower
- 2nd downstairs bedroom with ensuite would be ideal for guests or elderly parents
- Generous living room with open fireplace and soaring ceilings
- Showcasing numerous living zones, an ideal retreat for families of all ages.
- Delightful gardens areas with water features and ambient lighting
- Secure off-street parking for trailer or boat
- Within a short level stroll to shops, cafes, public transport and the local school
- Only a few minutes' drive to Northern Beaches Christian School, The International German
- School and the Sydney Japanese School

- The family will enjoy bushwalking and bike riding on nearby national park trails.

Looking for a home for the growing family, this one is a must to inspect!