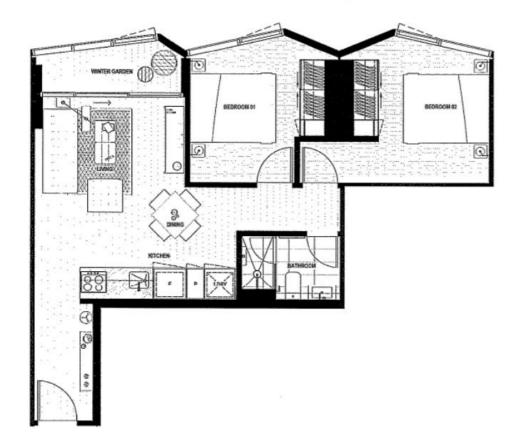

This 2 bedroom apartment comprises of a kitchen with quality, European appliances and built in wardrobes in all bedrooms. The light fitted living room opens directly to the balcony.

Within close proximity to cafes, restaurants, shops, RMIT and Melbourne University, Queen Victoria Market, trams, Melbourne Central Train Station and Flagstaff Gardens, this delightful 2 bedroom apartment is priced to sell. Call Clive Chan on 0449 181 969 (Melbourne) for further information.

## 2 BED | 1 BATH | 0 CAR

PRICE:

Contact Agent

**OPEN FOR INSPECTION:** 

N/A

Clive Chan 0449181969 clivechan@atrealty.com.au www.atrealty.com.au

Disclaimer: Please note this floor plan is for marketing purposes and is to be used as a guide only. All dimensions are estimates only and may not be exact measurements.