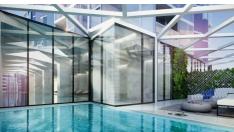

## LIGHTHOUSE APARTMENT

Perfectly positioned in the world's most livable city on the corner of Elizabeth and Franklin Street, Lighthouse is designed to become an iconic landmark in Melbourne.

Lighthouse residents enjoy communal features including a 25 meter indoor lap pool, outdoor heated spa, indoor and outdoor gymnasium, private dining and entertaining rooms complete with kitchen facilities.