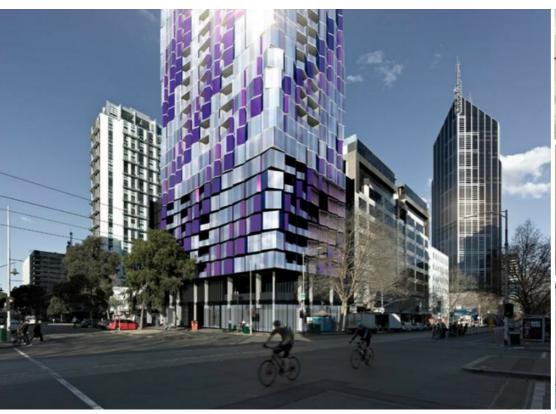

## LIGHTHOUSE APARTMENT

Perfectly positioned in the world's most livable city on the corner of Elizabeth and Franklin Street, Lighthouse is designed to become an iconic landmark in Melbourne.

Lighthouse residents enjoy communal features including a 25 meter indoor lap pool, outdoor heated spa, indoor and outdoor gymnasium, private dining and entertaining rooms complete with kitchen facilities.