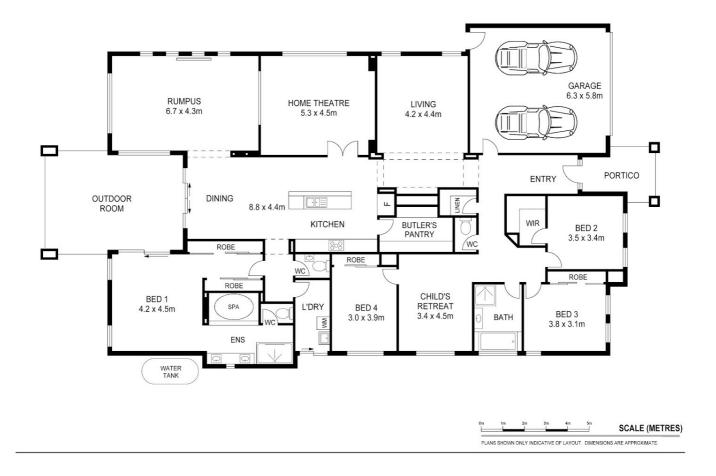

Set yourself up for a weekend of sports or sit down with the family and enjoy a cinema experience in the amazing home theatre room. There is also a separate living room, family/rumpus room and a TV suite in the kids wing.

If you love entertaining then the kitchen and dining are the centre piece of the home with gas cooking, breakfast bar, stone bench tops, massive walk in pantry and glass splash backs. The undercover entertainment and pool area privately landscaped and fenced. The pool can be enjoyed all year round with Solar Heating installed for your swimming pleasure.

The house features-

4 good sized bedrooms with built ins.
The main bedroom has large ensuite with spa
bath, shower, his & hers vanities and separate toilet.
The 3 other bedrooms have own TV room, bathroom
separate toilet and there is a third toilet/powder room
near the laundry. Ducted reverse cycle air-conditioning
will keep you cool in summer and warm in winter.
The double lock up garage has direct access into the