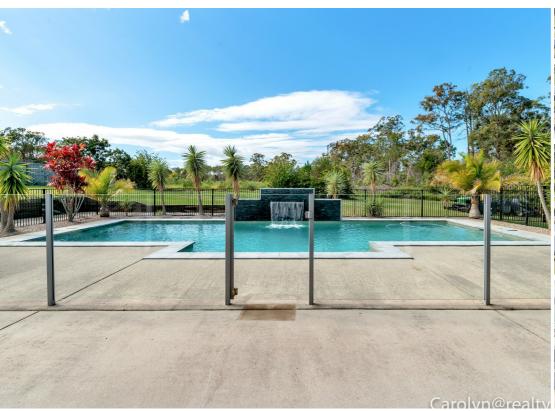

When you first walk in you will see how the home flows nicely through the the Magnesium in ground pool with a spectacular fountain and spa seat to loosen up those tense muscles after a hard week at work or the gym.

If you love entertaining then the kitchen and dining are the centre piece of the home with gas cooking, breakfast bar, stone bench tops, massive walk in pantry and glass splash backs. The undercover entertainment and pool area privately landscaped and fenced. The pool can be enjoyed all year round with Solar Heating installed for your swimming pleasure.