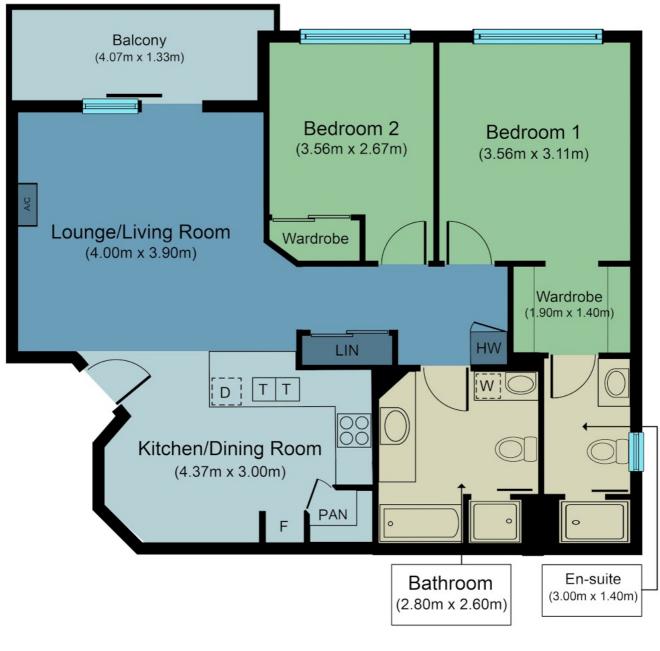

#### **Approximate Floor Area**

74 Sq metres (inclusive of balcony area)

Disclaimer: Please note this floor plan is for marketing purposes and is to be used as a guide only. All dimensions are estimates only and may not be exact measurements.