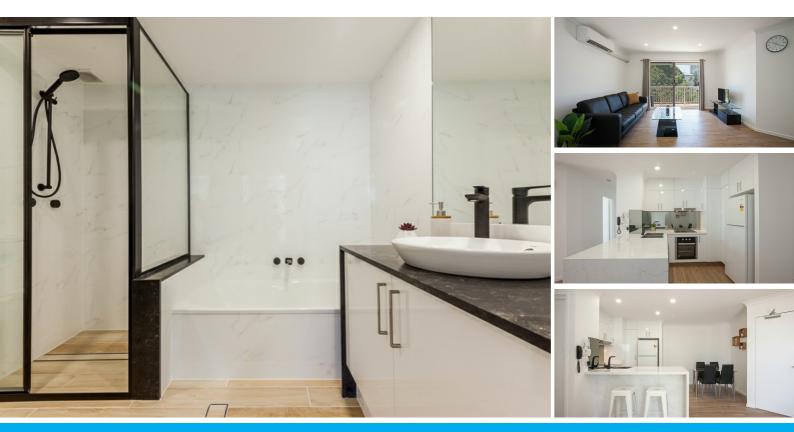

The second bedroom has a built in wardrobe and the main bedroom has a walk in robe that leads through to your ensuite bathroom.

Floor to ceiling porcelain tiles have been used throughout, stone tops and black tap ware. All fixtures and fittings are of a higher standard than you would see in most new unit developments.

The contemporary styled white kitchen is undoubtedly the highlight of this stylish unit. 40mm stone bench tops, mirrored glass splash backs and quality brand new appliances, make this the best kitchen you will see in a unit at this price point.

150m walk to the riverfront and Budds Beach Reserve, 450m to Surfers beach front, cafes, restaurants and bars. The location is outstanding, yet the complex itself is located in a very quiet area in regards to traffic movement and noise.