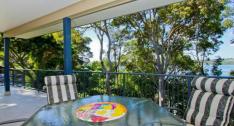

#### KEY FEATURES: Entry & Street level

- Double lock up remote garage with rear access
- Stunning gourmet kitchen with Commercial size gas hot plated oven, black granite bench tops & large powered butler's pantry
- Expansive lounge/dining room with cool bamboo flooring & soaring cathedral ceilings & a cosy combustion fire place
- Expansive entertainers deck overlooking the water
- Generous master bedroom with huge 9m2 walk in robe and ensuite
- Two additional bedrooms with built in robes (one bedroom sound proofed for media room)
- Tropical in ground pool (with heat pump ) with loads of deck space