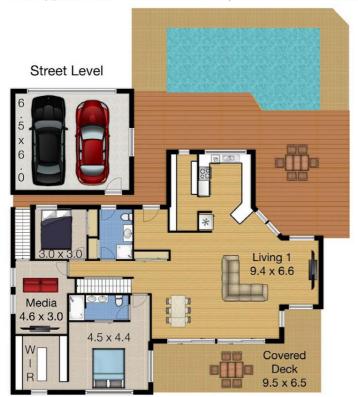

#### KEY FEATURES: Entry & Street level

- Double lock up remote garage with rear access
- Stunning gourmet kitchen with Commercial size gas hot plated oven, black granite bench tops & large powered butler's pantry
- Expansive lounge/dining room with cool bamboo flooring & soaring cathedral ceilings & a cosy combustion fire place
- Expansive entertainers deck overlooking the water
- Generous master bedroom with huge 9m2 walk in robe and ensuite
- Two additional bedrooms with built in robes (one bedroom sound proofed for media room)
- Tropical in ground pool (with heat pump ) with loads of deck space

## 121 Peninsula Drive, Bilambil Heights

Total Approximate Floor Area 401m<sup>2</sup> | 4 Bedrooms + Media + Studio | 3 Bathrooms | 2 Cars