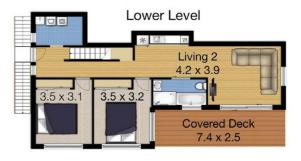

KEY FEATURES: Lower Level - (ideal for those with independent kids & or extended family)

- Spacious living & dining with glass sliding doors to deck
- Kitchenette
- 2 bedrooms with robes overlooking the inlet
- Under stairs storage great for wine cellar
- Laundry (additional laundry could be applied within garage that already has plumbing in place)

## 121 Peninsula Drive, Bilambil Heights

Total Approximate Floor Area 401m<sup>2</sup> | 4 Bedrooms + Media + Studio | 3 Bathrooms | 2 Cars