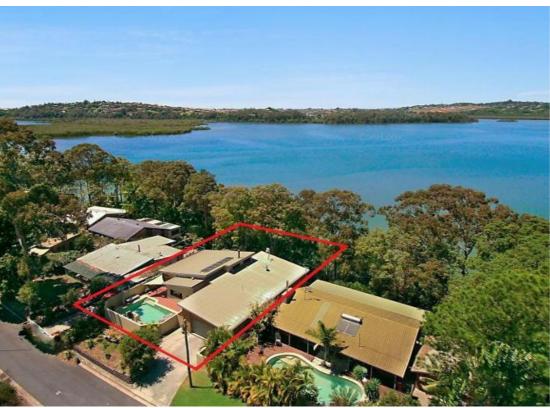

# ABSOLUTE WATERFRONT - WITH EVERYTHING YOU NEED !!!

Dual living with the state of the art modern architecturally designed home with open plan living, high ceilings and bamboo floorboards and a generous use of glass delivering panoramic views over a prestige bushland set home. This sleek and stylish tri level home has all you could want and more, from a modern kitchen with granite bench tops, large powered butlers pantry to a media room and the is only on the first level. Walk down the stairs to a fully self-contained Granny flat with 2 bedrooms, bathroom, living, laundry and kitchenette. On the lowest level closest to the water you have another room which could be utilised for so many things, storage for fishing and boating, games room, mans cave, or independent living for the teenager that wants room to spread out (intercom as well).

#### KEY FEATURES: Entry & Street level

- Double lock up remote garage with rear access
- Stunning gourmet kitchen with Commercial size gas hot plated oven, black granite bench tops & large powered butler's pantry
- Expansive lounge/dining room with cool bamboo flooring & soaring cathedral ceilings & a cosy combustion fire place
- Expansive entertainers deck overlooking the water
- Generous master bedroom with huge 9m2 walk in robe and ensuite
- Two additional bedrooms with built in robes (one bedroom sound proofed for media room)
- Tropical in ground pool (with heat pump ) with loads of deck space