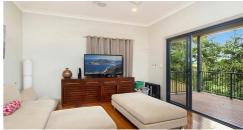

#### KEY FEATURES: Entry & Street level

- Double lock up remote garage with rear access
- Stunning gourmet kitchen with Commercial size gas hot plated oven, black granite bench tops & large powered butler's pantry
- Expansive lounge/dining room with cool bamboo flooring & soaring cathedral ceilings & a cosy combustion fire place
- Expansive entertainers deck overlooking the water
- Generous master bedroom with huge 9m2 walk in robe and ensuite
- Two additional bedrooms with built in robes (one bedroom sound proofed for media room)
- Tropical in ground pool (with heat pump ) with loads of deck space