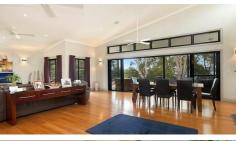

#### KEY FEATURES: Entry & Street level

- Double lock up remote garage with rear access
- Stunning gourmet kitchen with Commercial size gas hot plated oven, black granite bench tops & large powered butler's pantry
- Expansive lounge/dining room with cool bamboo flooring & soaring cathedral ceilings & a cosy combustion fire place
- Expansive entertainers deck overlooking the water
- Generous master bedroom with huge 9m2 walk in robe and ensuite
- Two additional bedrooms with built in robes (one bedroom sound proofed for media room)
- Tropical in ground pool (with heat pump ) with loads of deck space