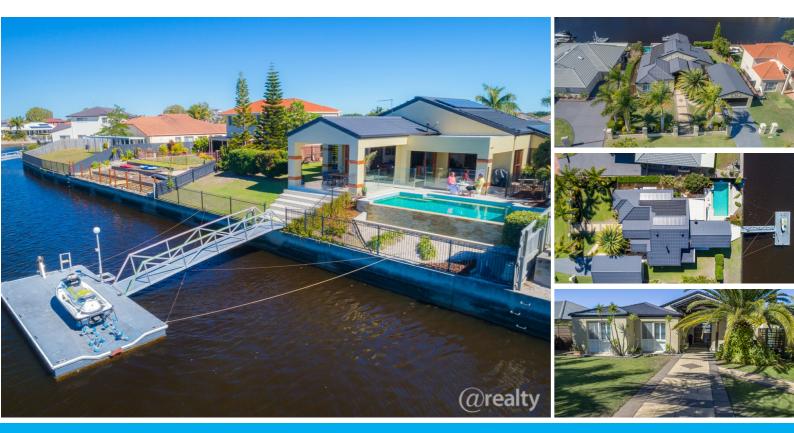

### THE ULTIMATE CANAL HOME SET ON 1000M2

The perfect entertainer featuring 4 bedrooms plus large study or 5th Bedroom this prestige property will grab you from the minute you walk in the door. Modern throughout the large games room/formal lounge features a fireplace & bi-fold doors to bring the outside in.

Spacious family room, modern chefs kitchen overlooking the inground pool soaking up the canal views. For the avid boat lover there is a large pontoon and you are bound to love the double remote garage with rear drive through to the carport.

This stunning home features solar power and the gardens are well established and easy to maintain. Set on 1000m2 and offering a wide easterly aspect it truly doesn't get better than this. Fully air conditioned for your comfort. This is a must see property.