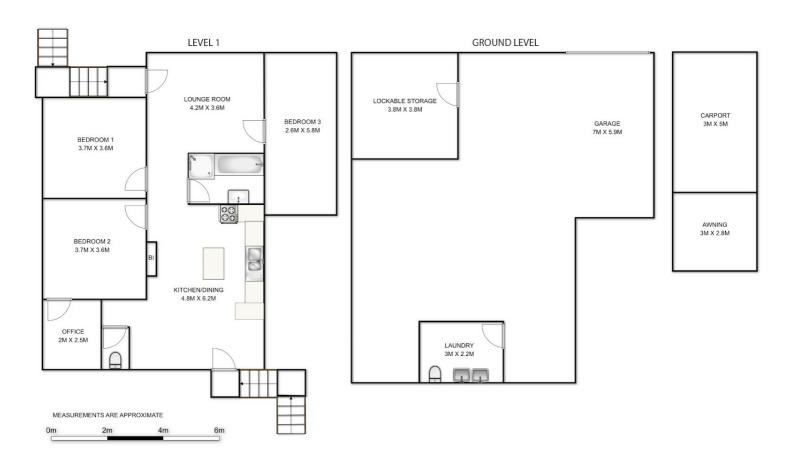

### SOLD BY JAMIE BRIEN

Situated in Dovedale on a good size block this Elevated Family home features a beautifully renovated kitchen and dining area with polished timber floors, high ceilings and Reverse cycle air conditioning. There are 3 bedrooms plus a study which could easily be turned into a walk in robe.

The bathroom has both a shower and bath, the toilet is separate with another located downstairs for convenience.

Downstairs you will also find the laundry and a lockable storage area. The large backyard is fully fenced. Single carport with an awning off the back.

### **58 BREIMBA STREET**

Disclaimer: Please note this floor plan is for marketing purposes and is to be used as a guide only. All dimensions are estimates only and may not be exact measurements.