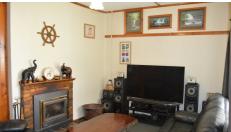

Good size double garage with double carport attached at front adjoining house.

Solar panels installed, slow combustion wood heater in lounge room also with reverse cycle air conditioning.

Renovated bathroom with plenty of potential for the home.