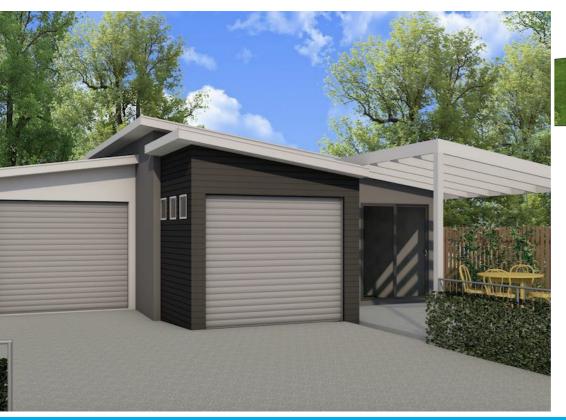

## **46 SPRUCE STREET LOGANLEA**

## DUAL KEY HOME

Smart investor no looks further and the land is registered! Rental income: \$720 per week Main details of inclusion List:

- \* Split Air-conditioning \* 20mm laminate benchtop
- \* 900mm Stainless Steel Cooktop
- \* Dishwasher
- \* Raised 244mm ceilings
- \* Variety of Designer Light
- \* Designer Ceramic Tiles
- \* Window Coverings, FlyScreens & Locks to all Windows / Doors
- \* Fully Landscaped / Fenced
- \* Driveways
- \* Finance solutions available
- \* These are only a few of our Premium Designer Inclusions available, and don't delay!
- For inspection of property and full details please call Ashraf Payman

## 5 BED | 3 BATH | 0 CAR

**PRICE:** \$517,000

**OPEN FOR INSPECTION:** N/A

Ash Payman 0469385846 ash@atrealty.com.au www.atrealty.com.au