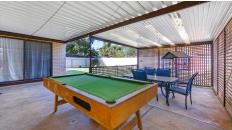

#### Equipped with:

- \* 4 bedrooms, Main Bedroom with Large built-in wardrobe
- \* An open planned lounge/ kitchen and dining room.
- \* Natural Lighting throughout the whole home.
- \* a spacious Rumpus.
- \* Separate laundry.
- \* Outdoor entertainment under the veranda and a nice lawn area for the kids to play.
- \* Garden shed to store all your tools.
- \* Beautifully maintained garden at the front and rear yard.