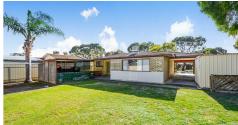

#### Equipped with:

- \* 4 bedrooms, Main Bedroom with Large built-in wardrobe
- \* An open planned lounge/ kitchen and dining room.
- \* Natural Lighting throughout the whole home.
- \* a spacious Rumpus.
- \* Separate laundry.
- \* Outdoor entertainment under the veranda and a nice lawn area for the kids to play.
- \* Garden shed to store all your tools.
- \* Beautifully maintained garden at the front and rear yard.