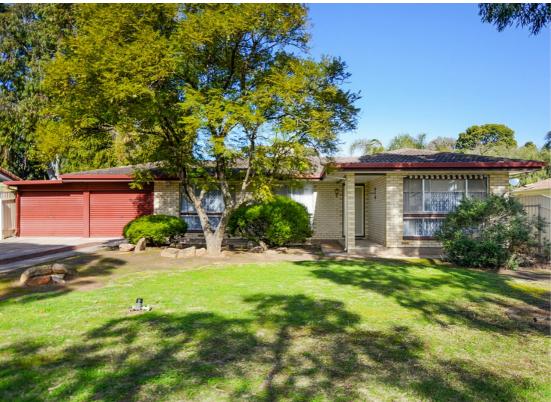

Situated here in the Northern suburbs of Adelaide, Built in 1976, single brick built.

This hidden gem of Paralowie sitting on a spacious 681 sqm allotment just steps away from native parklands plus many other amenities.

#### Equipped with:

- \* 4 bedrooms, Main Bedroom with Large built-in wardrobe
- \* An open planned lounge/ kitchen and dining room.
- \* Natural Lighting throughout the whole home.
- \* a spacious Rumpus.
- \* Separate laundry.
- \* Outdoor entertainment under the veranda and a nice lawn area for the kids to play.
- \* Garden shed to store all your tools.
- \* Beautifully maintained garden at the front and rear yard.

#### Features include:

\* Double lockup Garage, with direct access to rear, Wall mount heating and cooling unit, Evaporative cooling.

Currently tenanted who are happy to extend lease with the potential new owner.