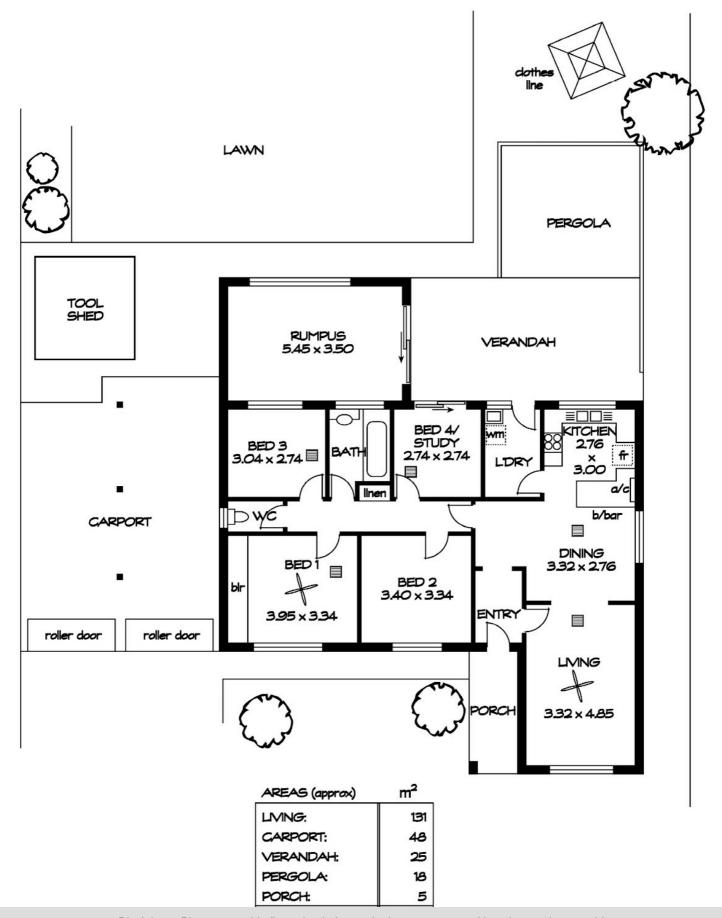

#### Equipped with:

- \* 4 bedrooms, Main Bedroom with Large built-in wardrobe
- \* An open planned lounge/ kitchen and dining room.
- \* Natural Lighting throughout the whole home.
- \* a spacious Rumpus.
- \* Separate laundry.
- \* Outdoor entertainment under the veranda and a nice lawn area for the kids to play.
- \* Garden shed to store all your tools.
- \* Beautifully maintained garden at the front and rear yard.

#### Features include:

\* Double lockup Garage, with direct access to rear, Wall mount heating and cooling unit, Evaporative cooling.

Currently tenanted who are happy to extend lease with the potential new owner.