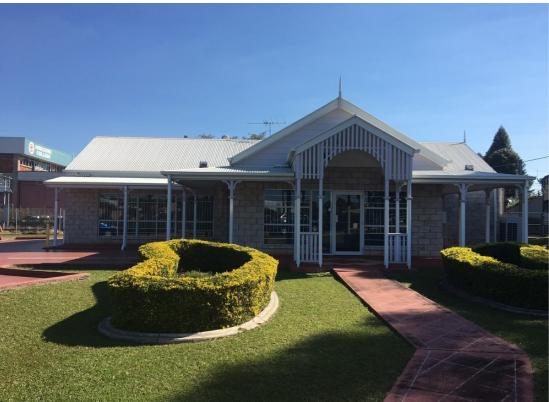

#### **BEST LOCATION IN TOWN!!**

Perfectly located just outside the centre of Caboolture and within metres to the Caboolture Train Station!!

#### Features Include:

- Large open floor space for offices etc
- Separate fully enclosed office!
- 9 x car parks, one undercover, one disabled
- Reception area with build in desk and lockable entry door
- Approx. 170m2 building
- Landscaped and fully maintained lawns and gardens
- Less then 1 minutes to train station
- Close to centre of town
- Staff bathroom and customer bathroom
- Kitchen and break room
- Roof lighting for signage
- Heavy duty carpet throughout
- Provision for security system
- Ducted reverse cyclke air con
- Front and rear entry doors