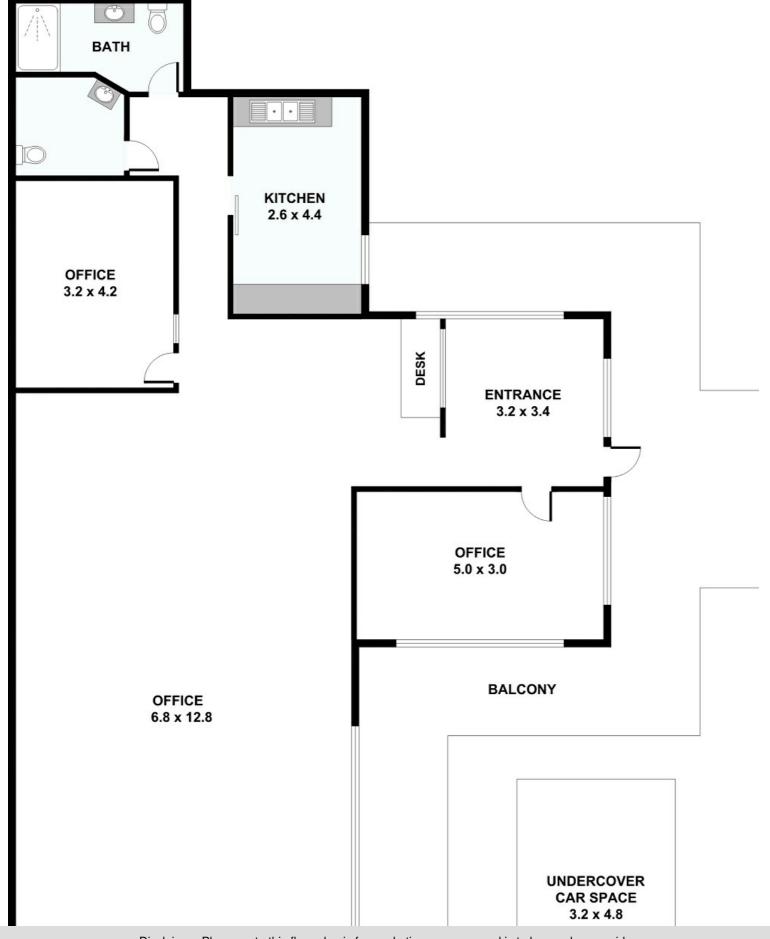

#### Features Include:

- Large open floor space for offices etc
- Separate fully enclosed office!
- 9 x car parks, one undercover, one disabled
- Reception area with build in desk and lockable entry door
- Approx. 170m2 building
- Landscaped and fully maintained lawns and gardens
- Less then 1 minutes to train station
- Close to centre of town
- Staff bathroom and customer bathroom
- Kitchen and break room
- Roof lighting for signage
- Heavy duty carpet throughout
- Provision for security system
- Ducted reverse cyclke air con
- Front and rear entry doors