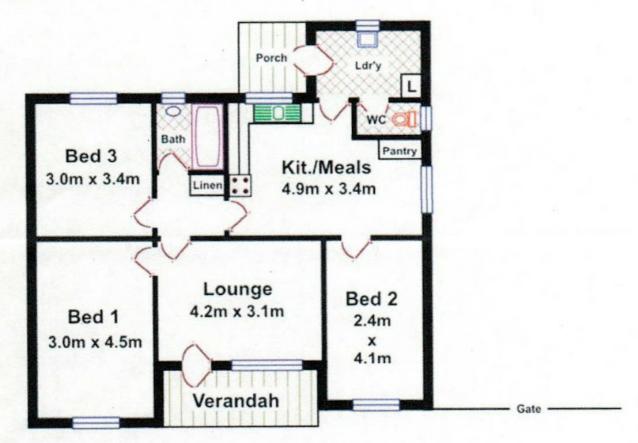

## INVESTMENT OPPORTUNITY 2 HOMES ON 1 TITLE

These maisonettes comprise 3 bedrooms, spacious kitchens with casual meals areas, updated bathrooms, bright sitting rooms, tiled wet areas and fully fenced rear yards. Number 12 has a garage and both properties have plenty of off street parking. Combined rental of \$500p/wk. Located opposite the proposed Taperoo soccer hub which is well underway and situated in an area which is undergoing rapid transformation.

## 6 BED | 2 BATH | 2 CAR

PRICE: \$399,950

OPEN FOR INSPECTION: N/A

Andrew Giles
0414696936
gilesproperty@atrealty.com.au
www.atrealty.com.au
RLA: 269823

|          |                | Garage<br>3.4m x 7.0r |
|----------|----------------|-----------------------|
| Area     | M <sup>2</sup> |                       |
| Living   | 86.69          |                       |
| Porch    | 3.21           |                       |
| Verandah | 5.67           |                       |
| Total    | 95.57          |                       |

<u>Please Note:</u> Every care has been taken to verify the correctness of the areas and details used in this leaflet. However, the plan is not a surveyed plan and the dimensions given are estimates only. No warranty or representation is given or made as to the correctness of the information supplied and neither the owners nor the Agents can accept responsibility for errors or omissions. Please check with local council that all structures are approved by council.

Disclaimer: Please note this floor plan is for marketing purposes and is to be used as a guide only. All dimensions are estimates only and may not be exact measurements.