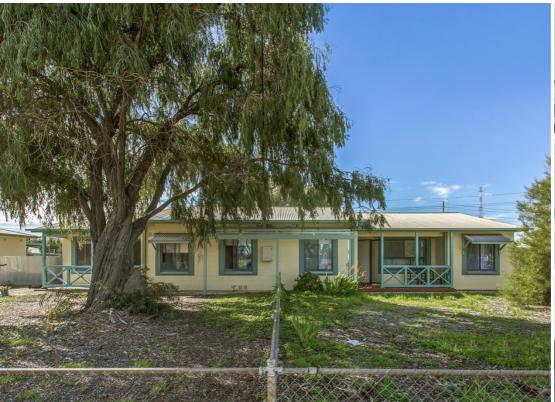

## 12-14 KANIMBLA STREET **TAPEROO**

## INVESTMENT OPPORTUNITY 2 HOMES ON 1 TITLE

These maisonettes comprise 3 bedrooms, spacious kitchens with casual meals areas, updated bathrooms, bright sitting rooms, tiled wet areas and fully fenced rear yards. Number 12 has a garage and both properties have plenty of off street parking. Combined rental of \$500p/wk. Located opposite the proposed Taperoo soccer hub which is well underway and situated in an area which is undergoing rapid transformation.

Situated on a large 929sqm lot with a wide 26.52m frontage approx. and ideally positioned close to Port Adelaide, Semaphore and the coast and handy to local schools, public transport and other amenities.