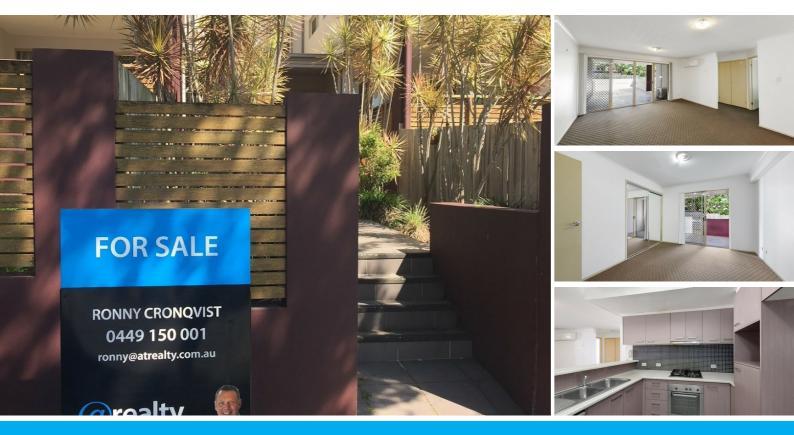

## MODERN UNIT WITH LEAFY OUTLOOK - PRICE **SLASHED**

Centrally located with privacy

If you are searching for a lovely two bedroom home close to the city, you have found it right here! With great street appeal, this is the perfect home close to all amenities, such as shops and transport. You will love the clean and modern layout creating a lovely sense of indoor outdoor flow to the spacious patio and lawn areas.

The open plan design provides a relaxing feeling, perfect when returning home after a busy day at work. The modern kitchen and patio areas with a leafy outlook is ideal for entertaining. The kitchen features plenty of cupboard space with a granite style bench top and quality stainless steel appliances. The two double bedrooms are well separated for privacy and have large modern built-in wardrobes while the main bedroom has a modern ensuite. Perfectly positioned at the rear of a solidly built block of well-maintained units. Rest peacefully with secure intercom entry as well as security screen doors to the patio. Park your car in the secure under ground level with auto gate for easy access.

Value for money galore

- Large open plan kitchen with S/S oven, range hood & dishwasher
- Tiled outdoor entertainment and BBQ area PLUS additional exclusive fenced court area
- Air-conditioned - Double bedrooms with built in wardrobes
- Intercom entry
- Security screen doors and screens - Secure underground car parking
- Gas hot water and Gas stove
- Separate laundry