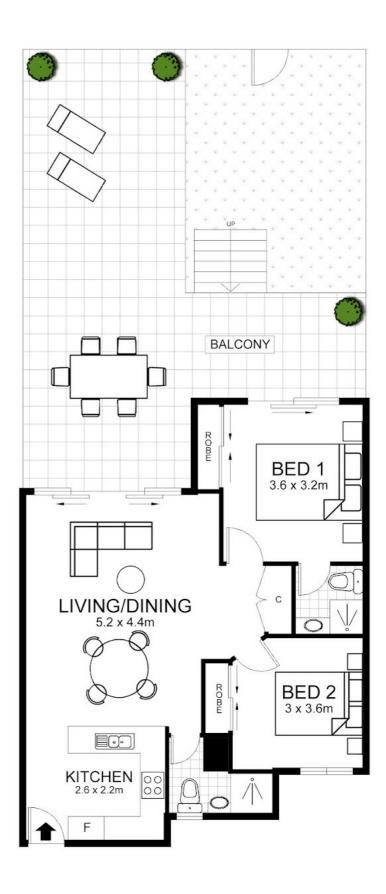

## 2 BED | 2 BATH | 1 CAR

PRICE: Offers over \$320,000

**OPEN FOR INSPECTION:** N/A

**Ronny Cronqvist** 0449150001 ronny@atrealty.com.au www.atrealty.com.au

Disclaimer: Please note this floor plan is for marketing purposes and is to be used as a guide only. All dimensions are estimates only and may not be exact measurements.

Floor plan created by Rolley Photo Media.www.rolleyphotomedia.com.au

GARAGE 5.4 x 2.8m

10/296 Nursery Rd, Holland Park 0449150001 ronny@atrealty.com.au www.atrealty.com.au TOTAL AREA: 122 m<sup>2</sup>