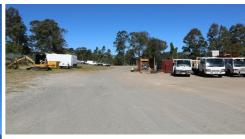

## FULL DEVELOPMENT OPPORTUNITY - 17,500 M OF INDUSTRIAL LAND

**FULL DEVELOPMENT OPPORTUNITY** 17,500 M OF INDUSTRIAL LAND

17,500 M of developable industrial land suitable for:

- Warehouse
- Offices

Includes many other possible uses