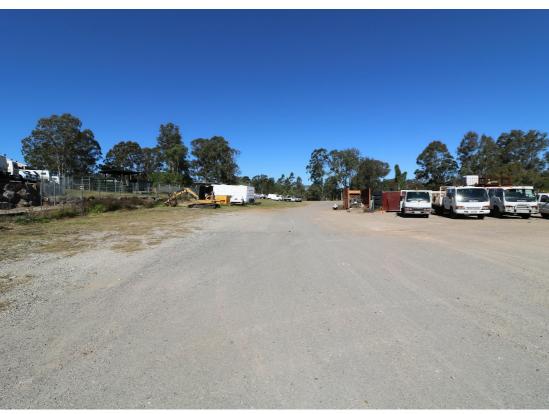

## FULL DEVELOPMENT OPPORTUNITY - 17,500 M OF INDUSTRIAL LAND

**FULL DEVELOPMENT OPPORTUNITY** 17,500 M OF INDUSTRIAL LAND

17,500 M of developable industrial land suitable for:

- Warehouse
- Offices

Includes many other possible uses