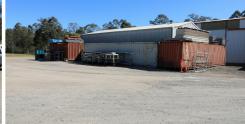

## FULL DEVELOPMENT OPPORTUNITY - 17,500 M OF INDUSTRIAL LAND

**FULL DEVELOPMENT OPPORTUNITY** 17,500 M OF INDUSTRIAL LAND

17,500 M of developable industrial land suitable for:

- Warehouse
- Offices

Includes many other possible uses