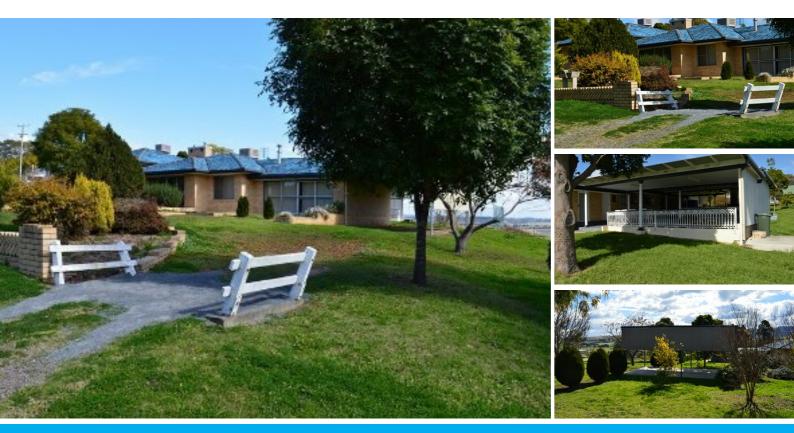

### 38 PINE STREET, KILLARNEY

High on the Hill on the Southside of Killarney sits this 3 bedroom single story brick home on 6317m2 (approx). With Easterly aspect and some views over Killarney. The home has formal lounge with wood fire, combined kitchen and dining, bathroom, laundry,

I he home has formal lounge with wood fire, combined kitchen and dining, bathroom, laundry, rumpus room, office with separate toilet and vanity.

The home is complemented by a huge undercover patio area with built-in bar-b-que.

A carport is attached to the home. Also in the grounds is an RV shelter concreted with high roof. Garaging is by way of 3 roller doors and shed size is 20m x 6m.

Houses as large as this are rarely available. Inspection a must!