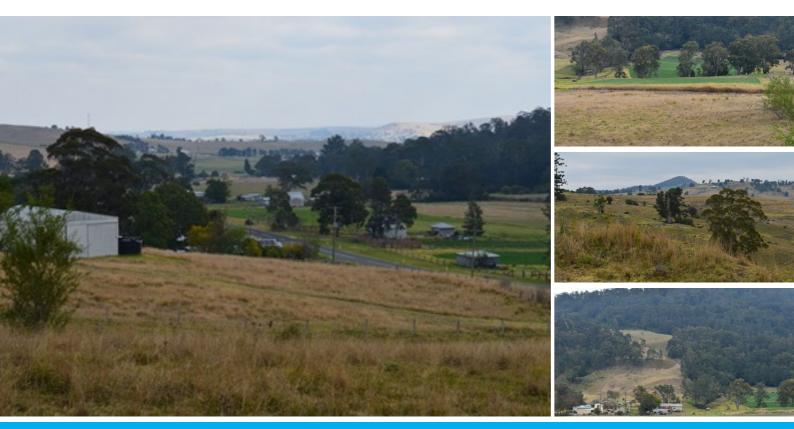

### LOT 5 SPRING CREEK ROAD KILLARNEY

Just 5 minutes from Killarney and 5 minutes to Queen Mary Falls, this 2.3ha or just over 5.5 acre block has views to the mountains and back over Killarney township. Spring Creek Road has power, phone and town water across the road. It will be fully fenced. There is also a disused quarry on the site. This enlarged block is now on the market for \$89,000.00.