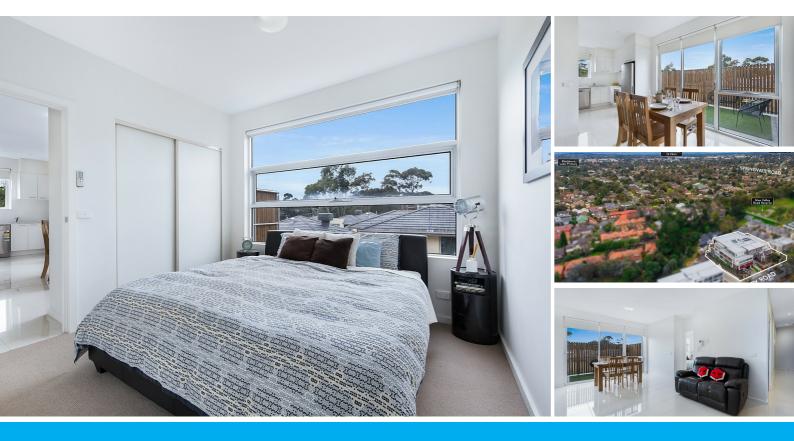

The architect designed apartment offers 2 bedrooms with full ensuite access to the master bedroom, 2nd separate bathroom, open plan living with the kitchen, meals and lounge opening out onto a large outdoor entertaining area. Split system air conditioning features in both bedrooms and lounge, caesar stone benches and stainless steel appliances, secure undercover car parking and storage area. Additional features include safety video intercom and gas cooking. With all the amenities, just at your doorstep this outstanding location should not be missed.