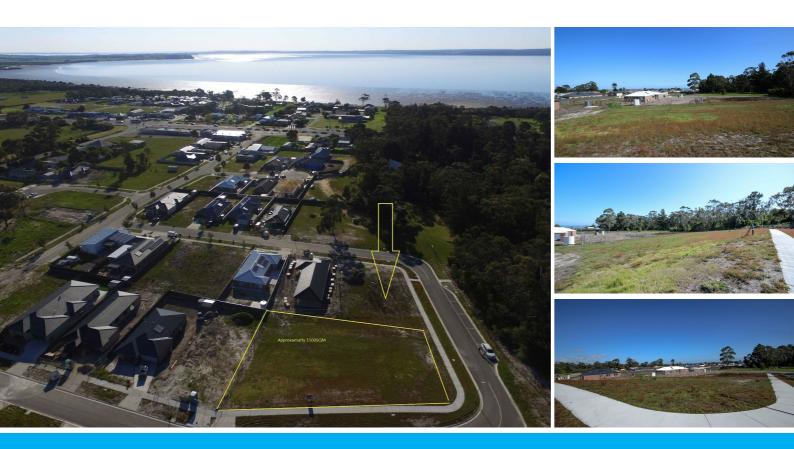

## VACANT LAND WITH BRILLIANT BAY VIEWS

Discover a brand new community, built for families - 20 Buttonwood Way, Grantville is offering approx. 1509m in a stunning estate. Imagine waking up to this view every morning! Rarely does the opportunity present itself to secure vacant land, more so an allotment such as this that frames beautiful elevated views of Western Port. Build your dream luxury home (STCA) from the ground up to maximise the sunny vistas. This serene allotment is located within a few minutes stroll to Grantville beach, all shops and services in Grantville. Easy access to some of the best schools in Bass Coast - Bass Valley Primary School and the new Early Childhood campus and all Secondary Schools in the surrounding areas. Not forgetting all the great vine yards in the area and tourist attractions.