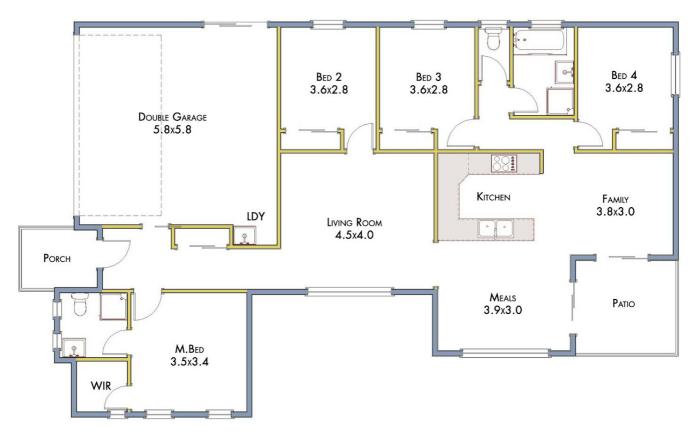

## 4 BED | 2 BATH | 0 CAR

PRICE:

Offers over \$449,000

**OPEN FOR INSPECTION:** 

N/A

Paivi Dickie 0412909541 paivi@atrealty.com.au www.atrealty.com.au

all measurements shown or implied are approximate and no responsibility is taken for any error, or omission, nor is any warranty given. These plans are for illustrative purposes only and should be used such. Copyright 2017. All rights reserved by AbstractView.com.au

Disclaimer: Please note this floor plan is for marketing purposes and is to be used as a guide only. All dimensions are estimates only and may not be exact measurements.