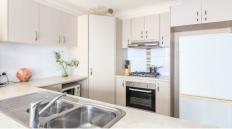

- \* Brick and Colourbond roof
- \* Corner block with street appeal and quality homes close by
- \* Double lockup garage
- \* Security screens to doors and windows
- \* Split level design for easy family living.
- \* Neutral colouring in the kitchen and bathrooms
- \* Two living areas.
- \* Covered Outdoor Patio.
- \* Open plan Kitchen, family and dining area with Gas cooktop and Dishwasher
- \* Reverse cycle air conditioning to main kitchen area and master bedroom
- \*Gas Hot Water