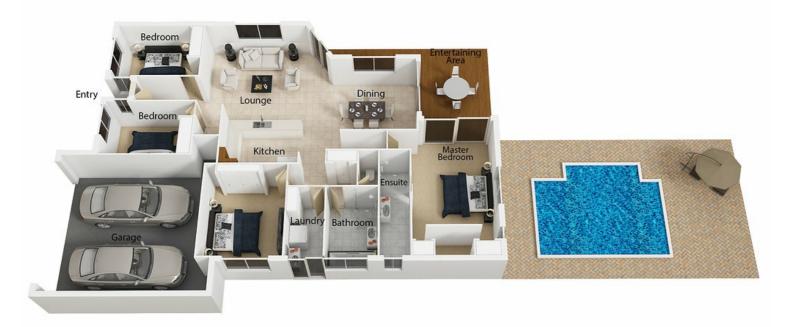

### KAWANA ISLAND LIVING AT ITS BEST

Spacious, modern and designed for family living, this great Kawana Island home is sure to tick all the boxes. The floorplan is perfect for a growing family with plenty of space on offer. There are four bedrooms, including three guest rooms with built-in robes and the master suite that boasts a walk-through robe, private ensuite and access to the rear covered patio. The kitchen, with walk-in pantry, dishwasher and plenty of bench and storage space, overlooks an open-plan living and dining space. High raked ceilings, a neutral colour scheme and plenty of

#### 4 BED | 2 BATH | 0 CAR

PRICE: SOLD

OPEN FOR INSPECTION: N/A

Paula Anderson-Stevens 0431847986 aspex@atrealty.com.au aspexproperty.com.au

Floor plan is for illustrative purposes only, subject to variations and not to exact scale. Areas are approximate only and are subject to change. Furniture not included. Buyers should make their own enquiries and consult the identification plan in the disclosure documents for further details.FloorPlan drawn by **iPhotorealestate**.

Disclaimer: Please note this floor plan is for marketing purposes and is to be used as a guide only. All dimensions are estimates only and may not be exact measurements.

Paula Anderson-Stevens 0431847986 aspex@atrealty.com.au aspexproperty.com.au