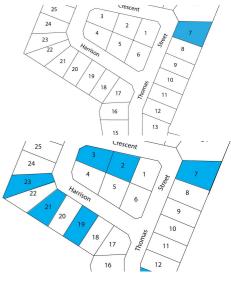

Situated in the centre of the picturesque town of Yankalilla, this tree lined residential development is arguably the most affordable residential land release on the beautiful Fleurieu Peninsula with allotment size ranging from 560m2 to 1574m2.

Whether you are looking for a lifestyle change, retreat from the hustle and bustle of the city, these affordable residential allotments all come with great potential at an affordable price.

## 0 BED | 0 BATH | 0 CAR

PRICE: \$151,840

OPEN FOR INSPECTION: N/A

Shane Magor 0400254933 shanemagor@atrealty.com.au www.bluedoorproperty.com.au RLA: 269823