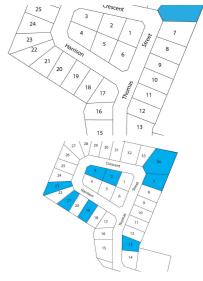

Situated in the centre of the picturesque town of Yankalilla, this tree lined residential development is arguably the most affordable residential land release on the beautiful Fleurieu Peninsula with allotment size ranging from 560m2 to 1574m2.