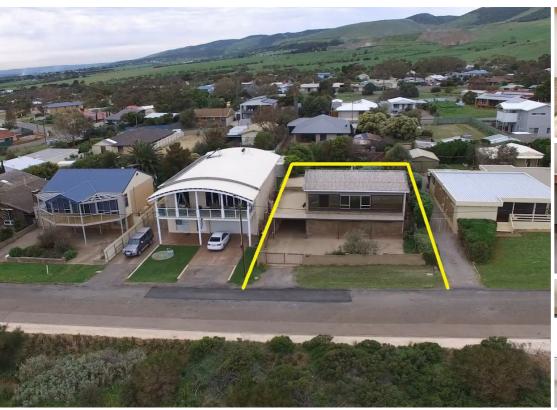

## MILLION DOLLAR VIEWS AT AN AFFORDABLE PRICE

With magnificent panoramic ocean views, this 1972 built home on a 690m2 allotment is ripe for renovation or redevelopment.

Rarely found at this price point, this property offers so much potential and opportunity knowing they don't make any more Esplanade allotments like this one.

Requiring some TLC, this two-storey home from a bygone era offers dual living and flexibility. From large undercover parking and secure garaging to the amazing views you can't describe.

Featuring 16.6m frontage and 42.4m depth, the existing dwelling has the potential for 6 bedrooms, kids down stairs retreat.