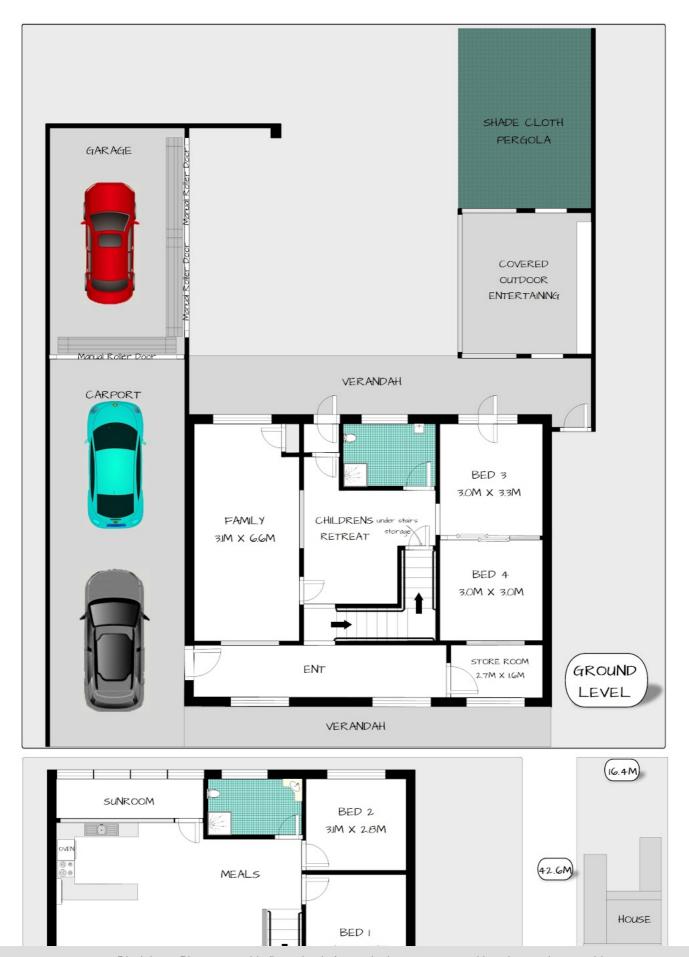

## MILLION DOLLAR VIEWS AT AN AFFORDABLE PRICE

With magnificent panoramic ocean views, this 1972 built home on a 690m2 allotment is ripe for renovation or redevelopment.

Rarely found at this price point, this property offers so much potential and opportunity knowing they don't make any more Esplanade allotments like this one.

Requiring some TLC, this two-storey home from a bygone era offers dual living and flexibility. From large undercover parking and secure garaging to the amazing views you can't describe.

Featuring 16.6m frontage and 42.4m depth, the existing dwelling has the potential for 6 bedrooms, kids down stairs retreat.

## 4 BED | 2 BATH | 0 CAR

PRICE:

\$610,000 to \$650,000

**OPEN FOR INSPECTION:** 

N/A

Shane Magor 0400254933 shanemagor@atrealty.com.au www.bluedoorproperty.com.au RLA: 269823

Disclaimer: Please note this floor plan is for marketing purposes and is to be used as a guide only. All dimensions are estimates only and may not be exact measurements.