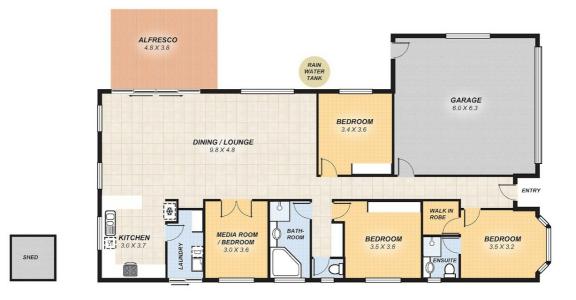

## 61 Beresford Circuit, Bracken Ridge

4 Bedrooms | 2 Bathrooms | 2 Car Garage Land size 551m<sup>2</sup> | Total floor area approx 224m<sup>2</sup> Norm Devine | 0412 882 600

Whilst every attempt has been made to ensure the accuracy of the floor plan contained here, measurements of doors, windows, rooms and any other items are approximate and no responsibility is taken for error, omission or misstatement. This plan is for illustrative purposes only and should only be used as such by any prospective purchaser. The services systems and appliances shown have not been tested and no guarantee as to their operability or efficiency can be given.

Disclaimer: Please note this floor plan is for marketing purposes and is to be used as a guide only. All dimensions are estimates only and may not be exact measurements.

Norm Devine 0412882600 norm.devine@atrealty.com.au www.atrealty.com.au