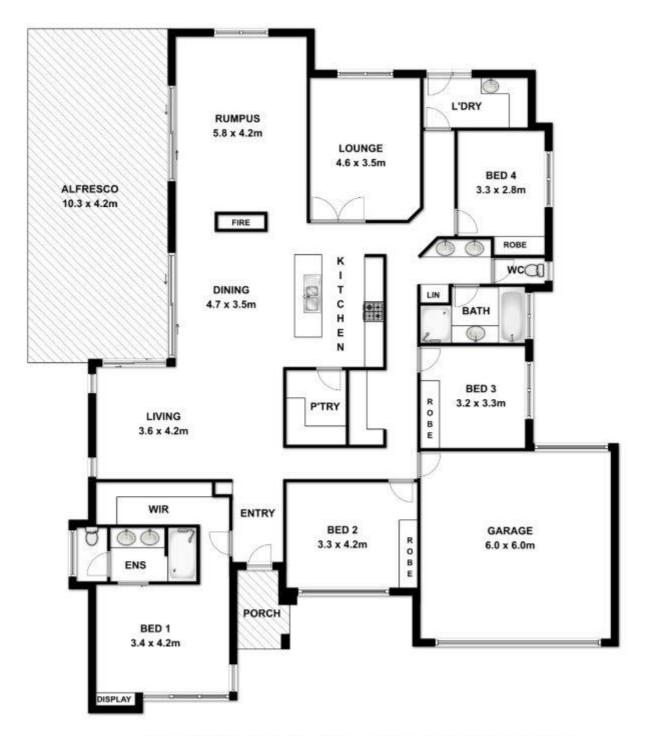

THE HOME CONSISTS OF 4 BEDROOMS ALL WITH BUILT IN ROBES AND THE MAIN WITH HUGE WALK IN ROBE, AND FEATURE ENSUITE. A WELL POSITION COMPUTER / OFFICE NOOK FOR STUDYING OF A WORKING OFFICE, PLUS OPEN KITCHEN MEALS DINING AREA, LOUNGE ROOM/ OR THEATER ROOM, A GAMES ROOM PLUS A LARGE ALFRESCC AREA THAT CAN BE USED ALL YEAR ROUND. MAKES THIS THE PERFECT FAMILY HOME.

## 4 BED | 2 BATH | 0 CAR

PRICE: \$469,000

φ 100,000

OPEN FOR INSPECTION: N/A

Peter Dempsey 0418854393 peterdempsey@atrealty.com.au peterdempseyatrealty.com RLA: 269823

This drawing is for illustration purpose only. All measurements are approximate only and information intended to be relied upon should be independently verified.

Disclaimer: Please note this floor plan is for marketing purposes and is to be used as a guide only. All dimensions are estimates only and may not be exact measurements.