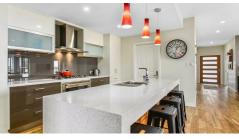

EXTRAS INCLUDE MODERN KITCHEN WITH STONE BENCH-TOPS, QUALITY APPLIANCES, EVERY GIRLS DREAM A BUTLERS PANTRY, CLASSIC TIMBER LOOK TILING THROUGHOUT THE LIVING AREAS.

GAS LOG FIRE, SPLIT SYSTEM AIR CONDITIONING AND SLOW COMBUSTION HEATING IN THE ALFRESCO KEEPS THE HOME COMFORTABLE ALL YEAR ROUND. HIGH CEILINGS, FANS IN ALL BEDROOMS, LED DOWN LIGHTS, CAFE BLINDS BUILT IN BBQ, DOUBLE GARAGE UNDER MAIN ROOF, SINGLE COLOUR BOND GARAGE AND WORKSHOP.