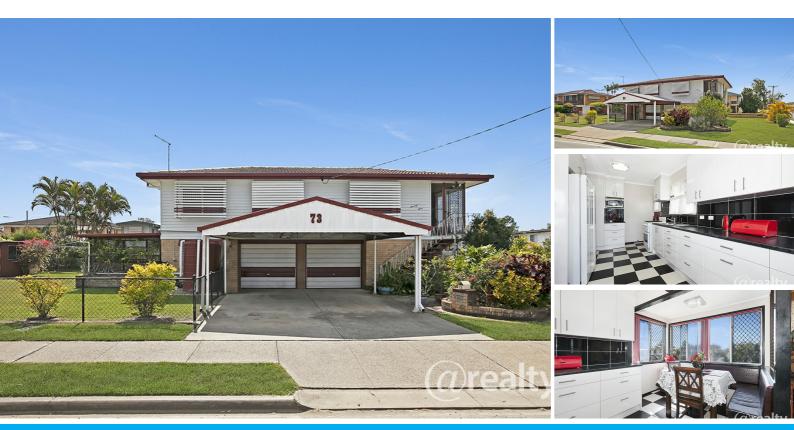

#### CORNER BLOCK ON OFFER

Do you need room for the shed, a place to park multiple cars, plus a caravan or camper trailer? Well, we have the home for you.

Situated on a corner block in the sought after suburb of Strathpine, this property not only gives you the room you need on the outside, the inside will have you ticking the boxes on your wish list too.

This home offers the discerning buyer a mix of 50's retro chic with a peppering of bold colours, high gloss kitchen cabinetry designed with ample storage in mind. Diner style booth seating and checkerboard linoleum floors complement the fusion of contemporary design and the style of a by gone era.

Three bedrooms upstairs all with robes and the air-conditioning in the master. The retro feel extends to the renovated bathroom, where stunning bold cabinetry makes a statement. There are two separate toilets in the home, one upstairs and the other on the ground level.

With a double garage and double carport, you will always have room for the car. There is heaps of room on the ground level for storage, and a fabulous rumpus that opens out to an enclosed covered entertaining area with a built in B-B-Q facilities.

Sometimes it's the little things make a difference, so let me list a few for you:

- \* 2 sets of external stairs
- \* Funky spiral internal stairs
- \* Ducted vacuum system
- \* Laundry shoot with dual access
- \* Storage galore
- \* Work shop
- \* 2 Garden sheds
- \* Water tank
  \* Fully fenced yard for the kids and fur babies