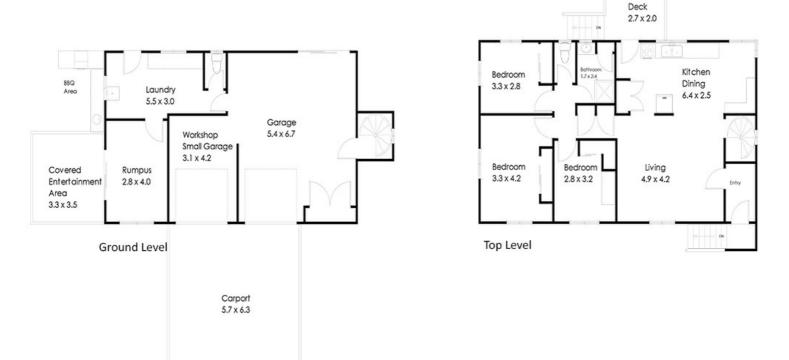

With a double garage and double carport, you will always have room for the car. There is heaps of room on the ground level for storage, and a fabulous rumpus that opens out to an enclosed covered entertaining area with a built in B-B-Q facilities.

Sometimes it's the little things make a difference, so let me list a few for you:

- \* 2 sets of external stairs
- \* Funky spiral internal stairs
- \* Ducted vacuum system
- \* Laundry shoot with dual access
- \* Storage galore
- \* Work shop
- \* 2 Garden sheds
- \* Water tank
  \* Fully fenced yard for the kids and fur babies

#### 3 BED | 1 BATH | 2 CAR

PRICE: OFFERS OVER \$399,000

OPEN FOR INSPECTION: N/A

Lacee Roberts 0417785412 laceeroberts@atrealty.com.au www.atrealty.com.au

While every othersch has been mode to ensure the accuracy of the floor plan contained here. Interpretent of door, windows noom a don't what there are don't what series accurately and no responsibility is taken for any ensure, which and there the series of the series