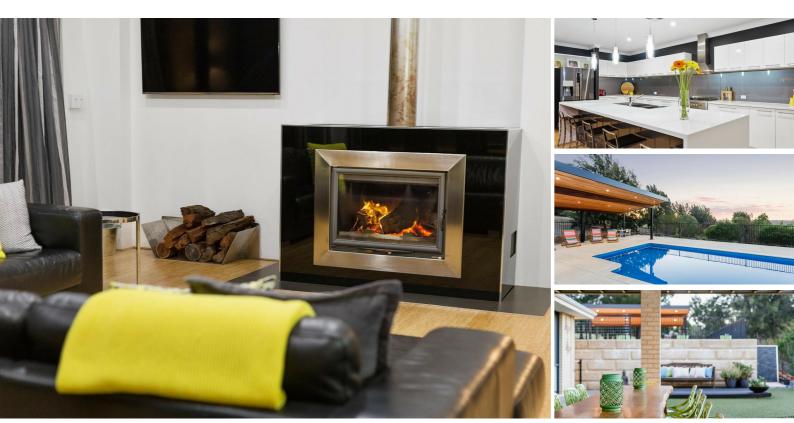

- 391sqm Under Main Roof
- 3 Phase, 12x7.2m powered workshop plus 12 x 5.5m lean to
- Solar Heated Resort Style pool with breathtaking views and Timber Lined Patio and Liquid
- Limestone Surround.
- Play area ideal for cubby with Faux Lawn
- Triple Car Garage
- Bamboo Floors span Open Plan Living Areas
- Custom Built Chezelles Fire Place
- Gabled Alfresco with Exposed Beams
- L.E.D lighting throughout
- Crystal Glass Chandeliers in entrance
- 900mm Stainless Steel Appliances
- Corian Tops throughout
- Fujitsu Ducted Reverse Cycle Air Conditioning
- Premium Quality Ceiling Fans
- Charcoal Coloured Concrete Driveway
- Extensive Limestone Retaining Walls
- Fully Fitted Laundry
- Seperate study
- Glass Splashback in Kitchen, Laundry and underbench
- Laminate Glass Windows & Doors, Security Screens and Alarm System
- Gardeners Toilet and trough in Garage

Please be warned, this home will raise your standards to an almost unattainable level, if you expect the best and will not compromise, call James Baylee on 0421 904 469 to arrange a private appointment to view this magnificent home.