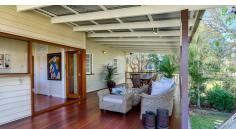

Spread over 2 levels the home has 3 generous air-conditioned bedrooms, 2 bathrooms, living/dining area, downstairs retreat area plus a large kitchen with bi-folds which flows onto the huge entertainment deck to take advantage of our fabulous Queensland outdoor living lifestyle.

#### First Level:

- Entry sunroom
- •Combined living/dining room with lovely ornate plaster ceiling
- •3 generous air-conditioned bedrooms. Main with ornate plaster ceiling
- •Renovated bathroom
- ·Large kitchen with bi-fold windows & doors opening onto deck
- •Huge 54m2 covered entertainment deck