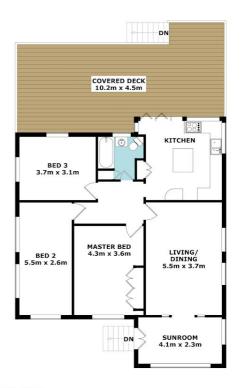

#### First Level:

- Entry sunroom
- •Combined living/dining room with lovely ornate plaster ceiling
- •3 generous air-conditioned bedrooms. Main with ornate plaster ceiling
- •Renovated bathroom
- ·Large kitchen with bi-fold windows & doors opening onto deck
- •Huge 54m2 covered entertainment deck