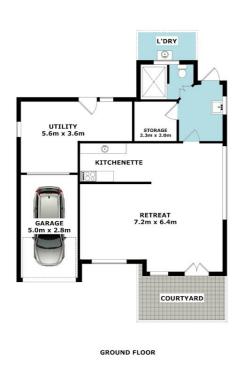

#### Lower Level - Just under Legal Height

- Enclosed paved courtyard
- •Retreat area with kitchenette
- •Laundry/wet area •Bathroom
- •Window security grilles throughout

#### Extra Features:

•1 car accommodation (part of tandem garage recently converted into utilities area)