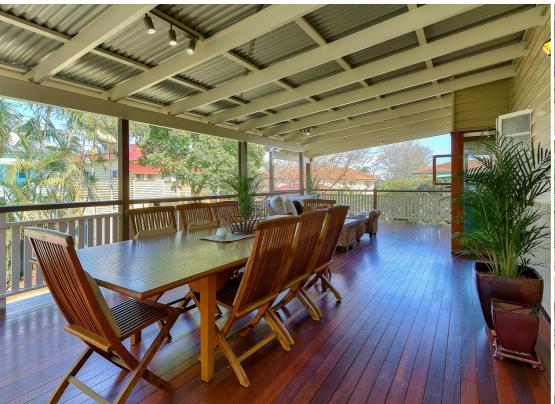

# NORTH-FACING HOME WITH HUGE DECK + ENCLOSED DOWNSTAIRS AREA— GREAT STREET ON ANNERLEY/DUTTON PARK BO

Set on a 425m2 elevated block in a quiet residential street on the Annerley/Dutton Park border this gorgeous home is very close to PA Hospital & Dutton Park Rail Station, Buranda Shopping Centre & walking distance to UQ via the Green Bridge.

Spread over 2 levels the home has 3 generous air-conditioned bedrooms, 2 bathrooms, living/dining area, downstairs retreat area plus a large kitchen with bi-folds which flows onto the huge entertainment deck to take advantage of our fabulous Queensland outdoor living lifestyle.

#### First Level:

- Entry sunroom
- •Combined living/dining room with lovely ornate plaster ceiling
- •3 generous air-conditioned bedrooms. Main with ornate plaster ceiling
- •Renovated bathroom
- ·Large kitchen with bi-fold windows & doors opening onto deck
- •Huge 54m2 covered entertainment deck