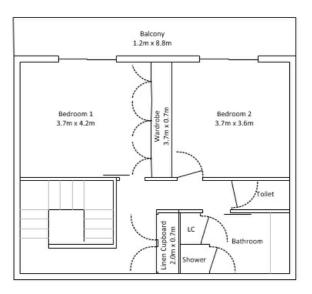

## 4 BED | 2 BATH | 0 CAR

PRICE:

\$445,000

**OPEN FOR INSPECTION:** 

N/A

Geoff and Rose Tutt 0414230130 geoff@atrealty.com.au www.atrealty.com.au

Level 1

**Ground Floor** 

Measurements are approximate and indicative only. Accuracy is not guaranteed and interested persons should rely on their own enquiries.

Disclaimer: Please note this floor plan is for marketing purposes and is to be used as a guide only. All dimensions are estimates only and may not be exact measurements.