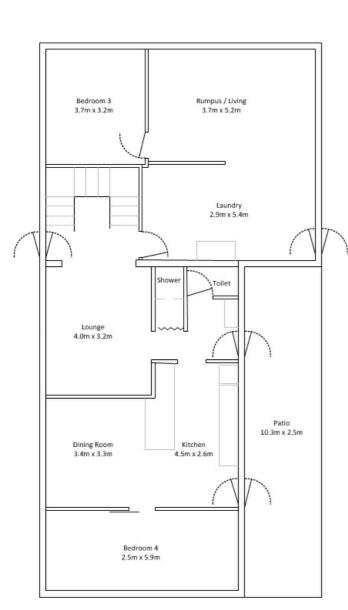

## 4 BED | 2 BATH | 0 CAR

PRICE:

\$445,000

**OPEN FOR INSPECTION:** 

N/A

Geoff and Rose Tutt 0414230130 geoff@atrealty.com.au www.atrealty.com.au

Level 1

**Ground Floor** 

Measurements are approximate and indicative only. Accuracy is not guaranteed and interested persons should rely on their own enquiries.

Disclaimer: Please note this floor plan is for marketing purposes and is to be used as a guide only. All dimensions are estimates only and may not be exact measurements.