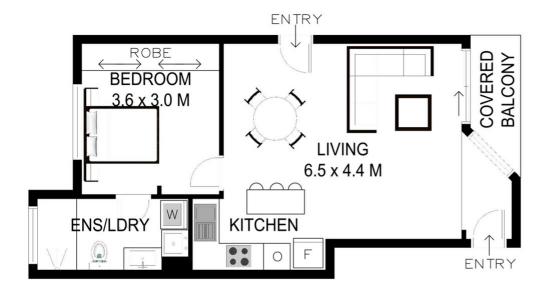

#### **FEATURES:**

1 large bedroom and bathroom

Securely positioned on the first-floor overlooking tropical gardens and large pool

Open plan lounge, dining and kitchen

Near new Fujitsu reverse cycle air conditioning

Well-maintained complex with spa, games room, paved pergola and barbeque area

Live-in, holiday-let or permanent occupancy in well-cared-for complex

Future development site potential

Well-appointed 53sqm2

## 1 BED | 1 BATH | 0 CAR

PRICE:

\$269,000

**OPEN FOR INSPECTION:** 

N/A

Justin Schmith 0422051505 justinschmith@atrealty.com.au www.atrealty.com.au

2/1921 GOLD COAST HIGHWAY, BURLEIGH HEADS QLD 4220

Scale in metres. Indicative only. Dimensions are approximate. All information contained herein is gathered from sources we believe to be reliable. However we cannot guarantee its accuracy and interested persons should rely on their own enquiries.

**SCHMITH** 

INTERNAL **BALCONY** 

50 SQ.M.

3 SQ.M.

Disclaimer: Please note this floor plan is for marketing purposes and is to be used as a guide only. All dimensions are estimates only and may not be exact measurements.