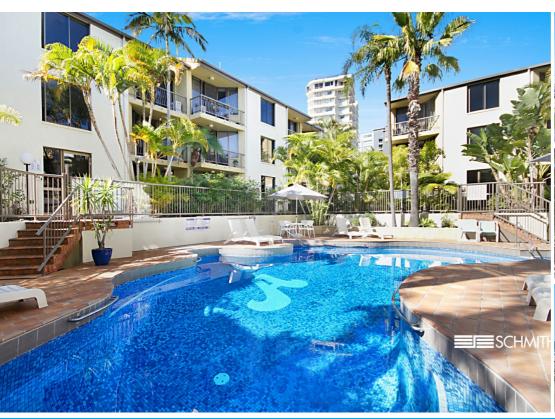

#### **FEATURES:**

1 large bedroom and bathroom

Securely positioned on the first-floor overlooking tropical gardens and large pool

Open plan lounge, dining and kitchen

Near new Fujitsu reverse cycle air conditioning

Well-maintained complex with spa, games room, paved pergola and barbeque area

Live-in, holiday-let or permanent occupancy in well-cared-for complex

Future development site potential

Well-appointed 53sqm2