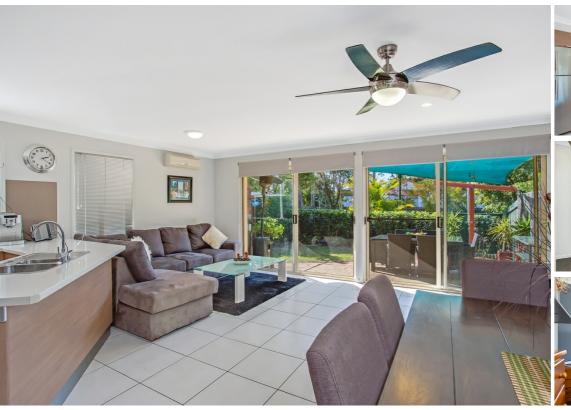

The downstairs component of the house is large and open plan with a large tastefully renovated kitchen, dining and lounge which opens up onto a private courtyard and BBQ area.

There is a second bathroom and separate laundry at the front of the house and the garage has been converted into a fourth bedroom or study.

The Second floor is comprised of one large bathroom and three bedrooms.

The main bedroom has ample room for a King bed and all three bedrooms have built in robes and ceiling fans.

The body corporate is super low at \$34 per week, which is great value for a security gated complex that has an in ground pool and BBQ area, manicured gardens and ample visitor parking.