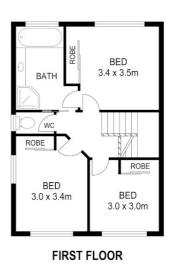

The Second floor is comprised of one large bathroom and three bedrooms.

The main bedroom has ample room for a King bed and all three bedrooms have built in robes and ceiling fans.

The body corporate is super low at \$34 per week, which is great value for a security gated complex that has an in ground pool and BBQ area, manicured gardens and ample visitor parking.