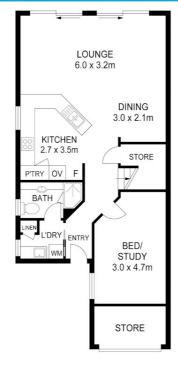

Generally townhouses at this price point are pokey and although they may have three beds and two bathrooms, you generally feel like they have squeezed too much into a small space... Not this house

The floor plan measures 125m2, which is set out in a very functional fashion.

The downstairs component of the house is large and open plan with a large tastefully renovated kitchen, dining and lounge which opens up onto a private courtyard and BBQ area.

There is a second bathroom and separate laundry at the front of the house and the garage has been converted into a fourth bedroom or study.

#### **GROUND FLOOR**

Beds 4

Baths 2

Cars 1

Total Area

Daniel Knapp 0403 619 833 danielknapp@atrealty.com.au

Every attempt is made to ensure accuracy, However all measurements are approximate This Floor plan is for illustrative purpose only & is not to scale.