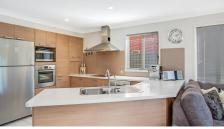

The downstairs component of the house is large and open plan with a large tastefully renovated kitchen, dining and lounge which opens up onto a private courtyard and BBQ area.

There is a second bathroom and separate laundry at the front of the house and the garage has been converted into a fourth bedroom or study.