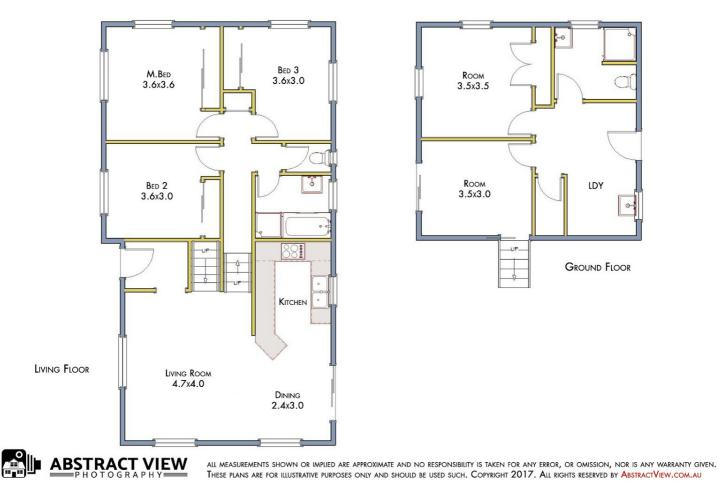

#### 3 BED | 2 BATH | 2 CAR

PRICE: Offers over \$495,000

OPEN FOR INSPECTION: N/A

Paivi Dickie 0412909541 paivi@atrealty.com.au www.atrealty.com.au

Disclaimer: Please note this floor plan is for marketing purposes and is to be used as a guide only. All dimensions are estimates only and may not be exact measurements.