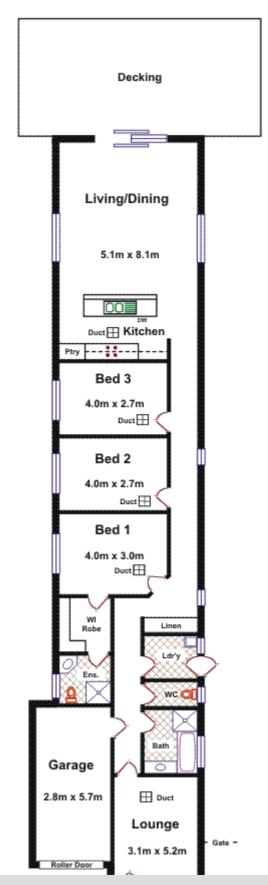

### 1 Bank Crescent St AGNES

| Area         | M <sup>2</sup> |
|--------------|----------------|
| <br>Living   | 147.08         |
| Garage       | 18.24          |
| Porch        | 1.50           |
| Total Approx | 166.82         |

Please Note: Every care has been taken to verify the correctness of the areas and details used in this leaflet. No warranty or representation

Disclaimer: Please note this floor plan is for marketing purposes and is to be used as a guide only. All dimensions are estimates only and may not be exact measurements.