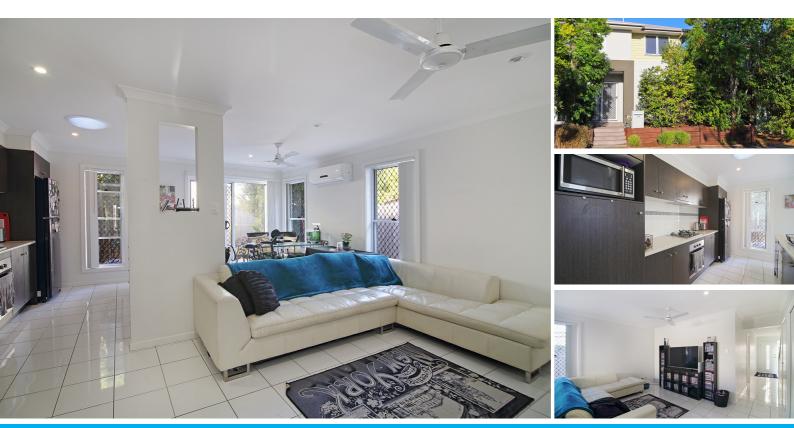

### \*\* VENDOR WANTS IT SOLD \*\*

\*\* OPEN HOME THIS SATURDAY - 11:00 AM - 11:30 AM \*\*

This modern 2 storey townhouse is an investors delight. The Master bedroom is on the ground floor inside the front door and includes an en-suite and built in cupboard, there are a further 2 generous sized bedrooms upstairs with spacious bathroom and separate toilet, very private courtyard area with access to the Single Lockup Garage. Modern kitchen with appliances, laundry and air conditioning plus ceiling fans throughout.

This property presents great value and makes a wonderful opportunity not to be missed. Inspect today before this property has sold.

- \* 3 bedrooms
- \* Large Master with en-suite with spacious shower
- \* Main bathroom (upstairs) includes bathtub
- \* Separate toilet
- \* Lounge & dining area
- \* Kitchen with ample cupboards and bench space
- \* Gas stove top
- \* Dishwasher
- \* Breakfast Bar
- \* Single lock up garage
- \* Air Conditioning
- \* Fans throughout
- \* Gas Hot Water
- \* Room for children's swing sets
- \* 3,000L rain water tank
- \* End Townhouse block of 4
- \* Low maintenance courtyard
- \* Close to public transport