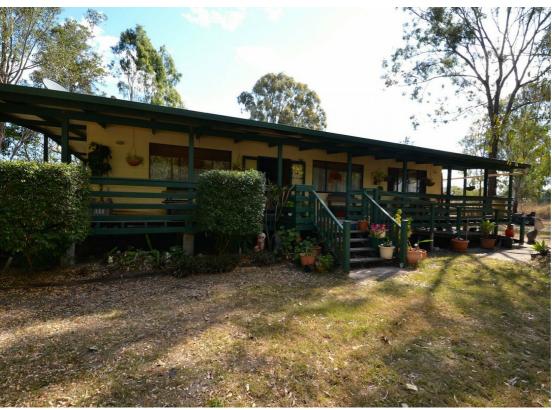

## 40 LEVEL AC BACKING ONTO THE SOON TO BE OPEN BRISBANE VALLEY RAIL TRAIL

- \* 3 Bedroom Lowset Home
- \* Modern Kitchen opening out to the verandah
- \* Open plan living and dining
- \* Hardwood stumps and frame
- \* Shed with concrete floor/ Power and facilities
- \* 1.5kw back to Grid Solar System with a 5kw inverter for future additional solar panels
- \* Ramp access to the Verandah
- \* Carport at the home
- \* Combustion Wood Heater
- \* Air conditioner
- \* Dam

## 3 BED | 1 BATH | 2 CAR

PRICE: \$399,000

OPEN FOR INSPECTION: N/A

Lyn Sills 0402500825 lynsills@atrealty.com.au eskrealestate.com.au