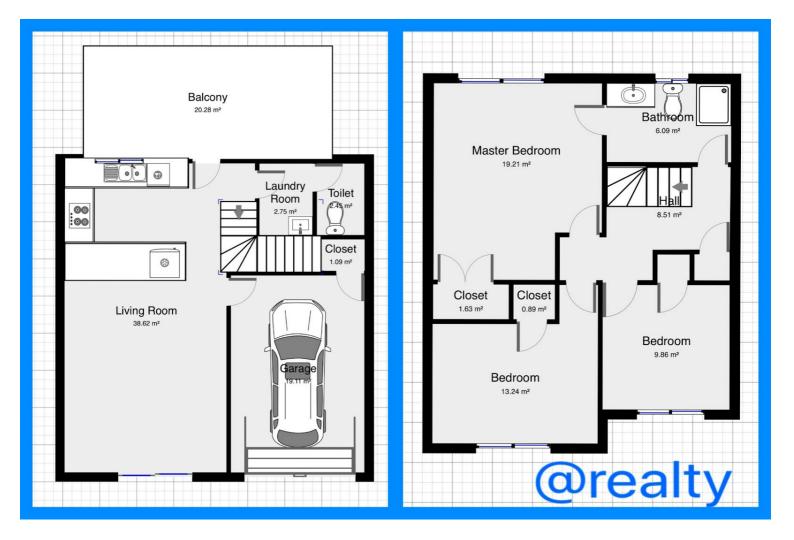

#### 3 BED | 1 BATH | 1 CAR

PRICE: SOLD

OPEN FOR INSPECTION: N/A

Christopher Brown 0423783340 chrisb@atrealty.com.au www.atrealty.com.au

Disclaimer: Please note this floor plan is for marketing purposes and is to be used as a guide only. All dimensions are estimates only and may not be exact measurements.