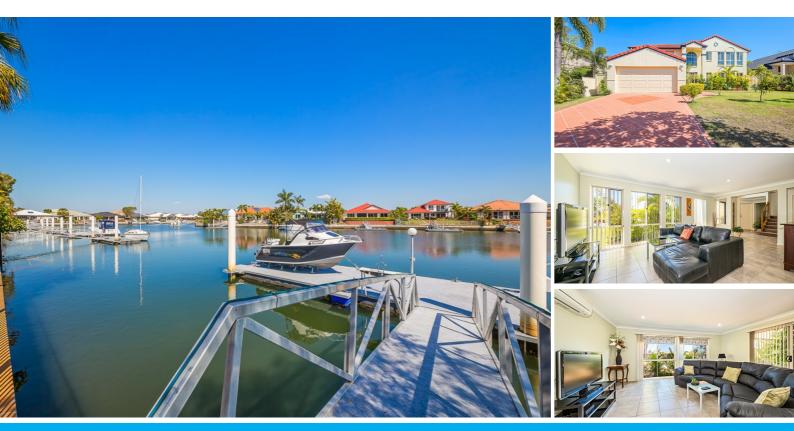

### SPACIOUS FAMILY HOME ON THE WATER

This is a great canal home built on a large 840 sqm block with a 20 metre canal frontage. It has been recently refurbished in neutral tones and the tiles and carpets have been replaced. The home features four bedrooms, study/bedroom, two bathrooms, powder room downstairs, open plan kitchen/dining/family room, separate formal lounge/dining area plus double garage.

Upstairs is the king size master bedroom with parents' retreat, large en-suite and lots of wardrobe space. The master bedroom offers beautiful water views and is a wonderful place to sit and watch the beautiful Bribie Island sunsets. The other three bedrooms are of a good size with two of the bedrooms also having beautiful water views.

All living areas in this property overlook lovely tropical gardens to the water. The kitchen is spacious with lots of cupboard space and wide plumbed fridge accommodation. More storage under the staircase.

At the rear of the home is a large undercover entertainment area, great for entertaining friends and family. There is a beautiful pebblecrete salt water swimming pool which is situated next to a large timber deck overlooking the water. Walking down to the canal you will find underneath the decking a large storage area measuring 3.8 x 9.6 metres, great for hiding all of the toys. Throw in the 12 x 4 metre pontoon which has electricity, winch and water and you have it all. Look at these great extra features: